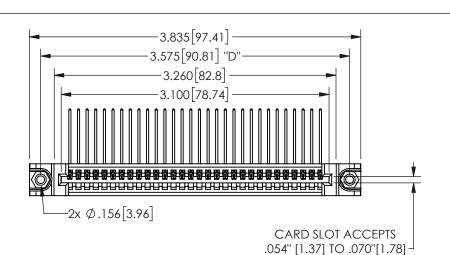

THICK PCB

THIS IS A C.A.D. GENERATED DRAWING DO NOT MAKE MANUAL REVISIONS TO MASTER.

ISSUE NUMBER

ORIGINAL

1

.160 4.06 .330[8.38] POINT OF CARD SLOT CONTACT .370 9.4

.350[8.89] .600[15.24] .100[2.54]

<u>Contact Dimensions:</u>
559-90 Degree Bend (Code 541 Contacts)
See Sheet 2 for Contact Code 555, 556, 558, 559, 560 **Dimensions** 

345/395 SERIES CARD EDGE CONNECTOR PART NUMBER: 345-030-559-188

YOUR CONNECTION TO QUALITY & SERVICE

**EDAC INC** TORONTO, ONTARIO CANADA

ARE THE PROPERTY OF EDAC INC.,AND SHALL NOT BE REPRODUCED, OR COPIED OR USED AS THE BASIS FOR THE MANUFACTURE OR SALE OF APPARATUS WITHOUT WRITTEN PERMISSION.