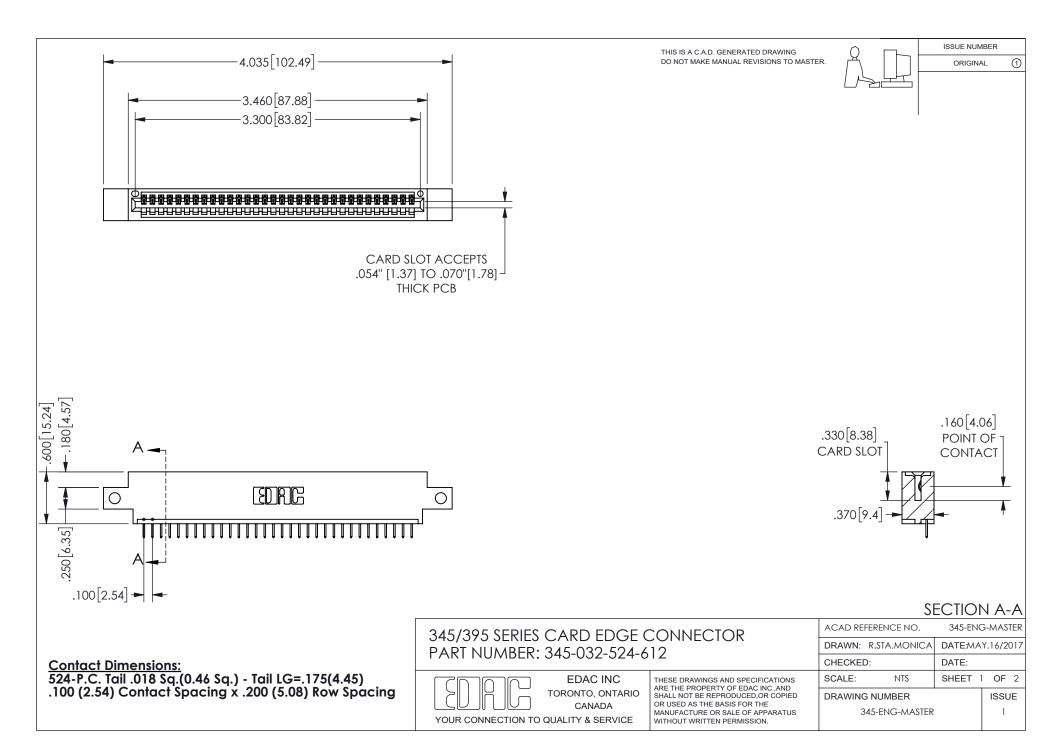

ISSUE NUMBER ORIGINAL

1

**Contact Code 558** 

Contact Code 559

Contact Code 560

INSULATOR MATERIAL: THERMOPLASTIC POLYESTER, UL 94V-0 DAP MATERIAL AVAILABLE UPON REQUEST

CONTACT MATERIAL; COPPER ALLOY

CONTACT PLATING: GOLD ON THE MATING AREA, TIN PLATING ON THE CONTACT TAILS, NICKEL UNDERPLATE

## 345/395 SERIES CARD EDGE CONNECTOR CONTACT CODE 555,556,558,559,560 DIMENSIONS

YOUR CONNECTION TO QUALITY & SERVICE

**EDAC INC** TORONTO, ONTARIO CANADA

THESE DRAWINGS AND SPECIFICATIONS ARE THE PROPERTY OF EDAC INC.,AND SHALL NOT BE REPRODUCED, OR COPIED OR USED AS THE BASIS FOR THE MANUFACTURE OR SALE OF APPARATUS WITHOUT WRITTEN PERMISSION.

| ACAD REFERENCE NO.  | 345-ENG-MASTER   |
|---------------------|------------------|
| DRAWN: R.STA.MONICA | DATE:MAY.16/2017 |
| CHECKED:            | DATE:            |
| SCALE: 1:1          | SHEET 2 OF 2     |
| DRAWING NUMBER      | ISSUE            |
| 345-ENG-MASTER      | 1                |