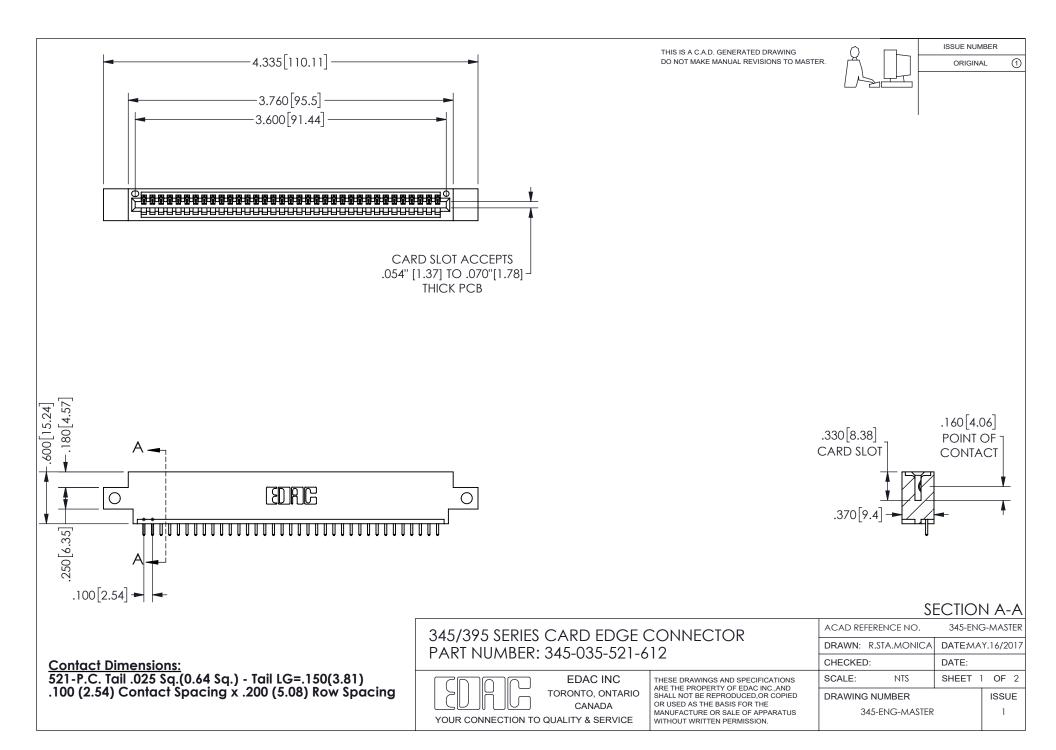

ISSUE NUMBER ORIGINAL

1

**Contact Code 558** 

Contact Code 559

Contact Code 560

INSULATOR MATERIAL: THERMOPLASTIC POLYESTER, UL 94V-0 DAP MATERIAL AVAILABLE UPON REQUEST

CONTACT MATERIAL; COPPER ALLOY

CONTACT PLATING: GOLD ON THE MATING AREA, TIN PLATING ON THE CONTACT TAILS, NICKEL UNDERPLATE

## 345/395 SERIES CARD EDGE CONNECTOR CONTACT CODE 555,556,558,559,560 DIMENSIONS

YOUR CONNECTION TO QUALITY & SERVICE

**EDAC INC** TORONTO, ONTARIO CANADA

THESE DRAWINGS AND SPECIFICATIONS ARE THE PROPERTY OF EDAC INC.,AND SHALL NOT BE REPRODUCED, OR COPIED OR USED AS THE BASIS FOR THE MANUFACTURE OR SALE OF APPARATUS WITHOUT WRITTEN PERMISSION.

| ACAD REFERENCE NO.  | 345-ENG-MASTER   |
|---------------------|------------------|
| DRAWN: R.STA.MONICA | DATE:MAY.16/2017 |
| CHECKED:            | DATE:            |
| SCALE: 1:1          | SHEET 2 OF 2     |
| DRAWING NUMBER      | ISSUE            |
| 345-ENG-MASTER      | 1                |