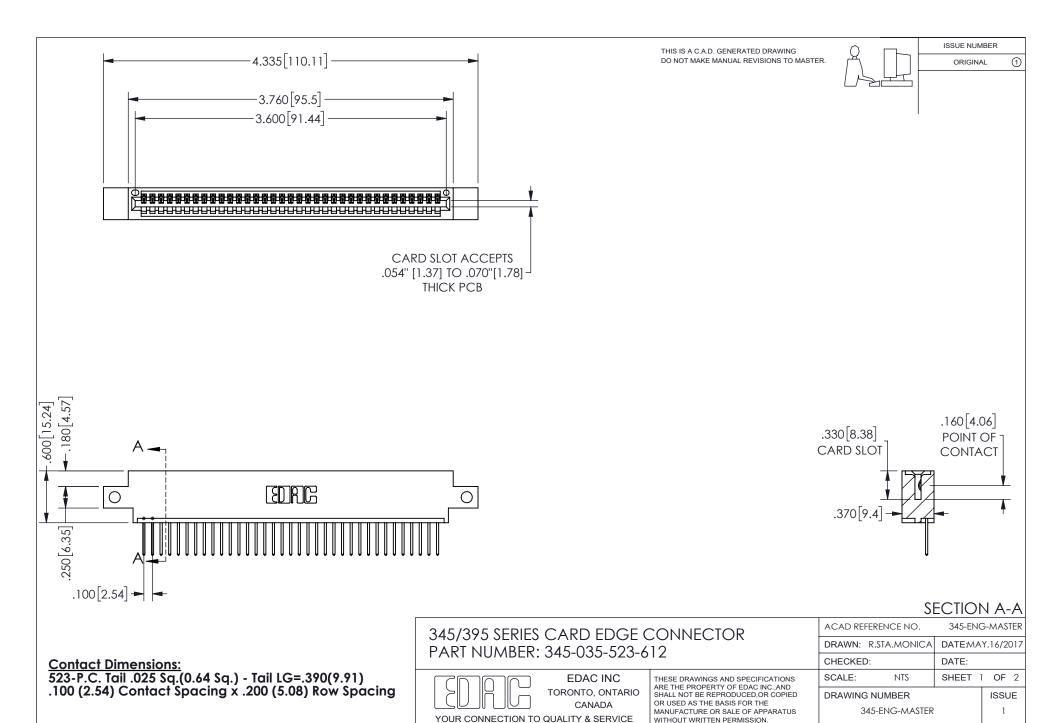

ISSUE NUMBER ORIGINAL

1

**Contact Code 558** 

Contact Code 559

Contact Code 560

INSULATOR MATERIAL: THERMOPLASTIC POLYESTER, UL 94V-0 DAP MATERIAL AVAILABLE UPON REQUEST

CONTACT MATERIAL; COPPER ALLOY

CONTACT PLATING: GOLD ON THE MATING AREA, TIN PLATING ON THE CONTACT TAILS, NICKEL UNDERPLATE

## 345/395 SERIES CARD EDGE CONNECTOR CONTACT CODE 555,556,558,559,560 DIMENSIONS

YOUR CONNECTION TO QUALITY & SERVICE

**EDAC INC** TORONTO, ONTARIO CANADA

THESE DRAWINGS AND SPECIFICATIONS ARE THE PROPERTY OF EDAC INC.,AND SHALL NOT BE REPRODUCED, OR COPIED OR USED AS THE BASIS FOR THE MANUFACTURE OR SALE OF APPARATUS WITHOUT WRITTEN PERMISSION.

| ACAD REFERENCE NO.  | 345-ENG-MASTER   |
|---------------------|------------------|
| DRAWN: R.STA.MONICA | DATE:MAY.16/2017 |
| CHECKED:            | DATE:            |
| SCALE: 1:1          | SHEET 2 OF 2     |
| DRAWING NUMBER      | ISSUE            |
| 345-ENG-MASTER      | 1                |