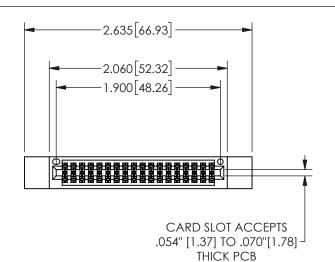

## <u>Contact Dimensions:</u> 556-Extender Board Bend (Code 520 Contacts) See Sheet 2 for Contact Code 555, 556, 558, 559, 560 **Dimensions**

345/395 SERIES CARD EDGE CONNECTOR PART NUMBER: 345-036-556-512

.160 4.06 .330[8.38] POINT OF CARD SLOT CONTACT