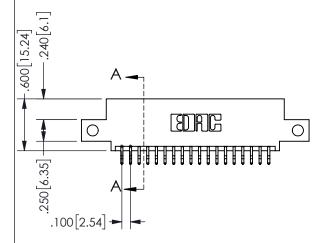

## <u>Contact Dimensions:</u> 556-Extender Board Bend (Code 520 Contacts) See Sheet 2 for Contact Code 555, 556, 558, 559, 560 **Dimensions**

345/395 SERIES CARD EDGE CONNECTOR PART NUMBER: 345-036-556-512

## SECTION A-A

ORIGINAL 1

ISSUE NUMBER

**Contact Code 558** 

Contact Code 559

**Contact Code 560** 

INSULATOR MATERIAL: THERMOPLASTIC POLYESTER, UL 94V-0 DAP MATERIAL AVAILABLE UPON REQUEST

CONTACT MATERIAL; COPPER ALLOY CONTACT PLATING: GOLD ON THE MATING AREA, TIN PLATING ON THE CONTACT TAILS, NICKEL UNDERPLATE