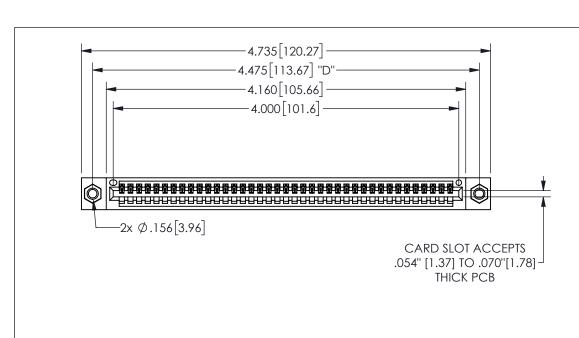

## 345/395 SERIES CARD EDGE CONNECTOR CONTACT CODE 555,556,558,559,560 DIMENSIONS

YOUR CONNECTION TO QUALITY & SERVICE

**EDAC INC** TORONTO, ONTARIO CANADA

THESE DRAWINGS AND SPECIFICATIONS ARE THE PROPERTY OF EDAC INC.,AND SHALL NOT BE REPRODUCED, OR COPIED OR USED AS THE BASIS FOR THE MANUFACTURE OR SALE OF APPARATUS WITHOUT WRITTEN PERMISSION.