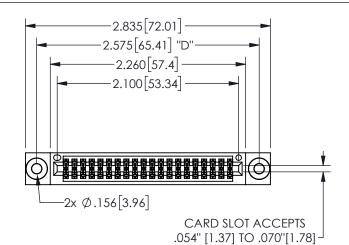

345/395 SERIES CARD EDGE CONNECTOR CONTACT CODE 555,556,558,559,560 DIMENSIONS

YOUR CONNECTION TO QUALITY & SERVICE

**EDAC INC** TORONTO, ONTARIO CANADA

THESE DRAWINGS AND SPECIFICATIONS ARE THE PROPERTY OF EDAC INC.,AND SHALL NOT BE REPRODUCED, OR COPIED OR USED AS THE BASIS FOR THE MANUFACTURE OR SALE OF APPARATUS WITHOUT WRITTEN PERMISSION.