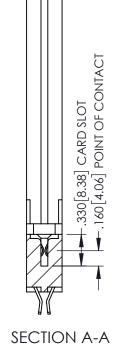

345/395 SERIES CARD EDGE CONNECTOR CONTACT CODE 555,556,558,559,560 DIMENSIONS

YOUR CONNECTION TO QUALITY & SERVICE

ACAD REFERENCE NO. 345-ENG-MASTER DATE:MAY.16/2017 DRAWN: R.STA.MONICA 1:1 SHEET 2 OF 2