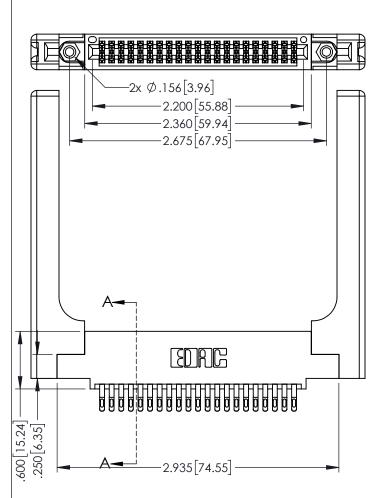

1

- INSULATOR MATERIAL: THERMOPLASTIC PBT BLACK, UL 94V-0
- CONTACT MATERIAL; COPPER TIN ALLOY CONTACT PLATING: GOLD ON THE MATING AREA, TIN PLATING ON THE CONTACT TAILS, NICKEL UNDERPLATE

| 345/39 | 5 SERIES CARD EDGE CONNECTOR | ς |
|--------|------------------------------|---|
| PARTN  | UMBER: 345-042-555-558       |   |

YOUR CONNECTION TO QUALITY & SERVICE

| ACAD REFERENCE NO   | . 345-ENG-MASTER |
|---------------------|------------------|
| DRAWN: R.STA.MONICA | DATE:MAY.16/2017 |
| CHECKED:            | DATE:            |
| SCALE: 1:1          | SHEET 1 OF 2     |
| DRAWING NUMBER      | ISSUE            |
| 345-ENG-MASTER      | 1                |