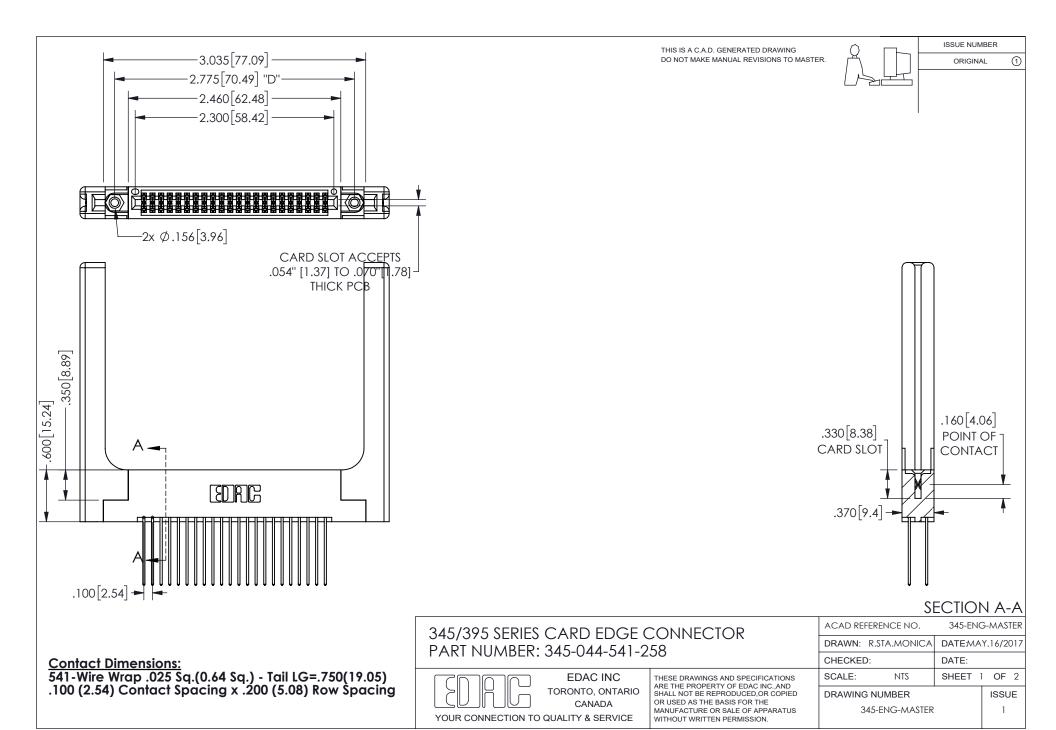

ISSUE NUMBER ORIGINAL

1

**Contact Code 558** 

Contact Code 559

Contact Code 560

INSULATOR MATERIAL: THERMOPLASTIC POLYESTER, UL 94V-0

DAP MATERIAL AVAILABLE UPON REQUEST

CONTACT MATERIAL; COPPER ALLOY

CONTACT PLATING: GOLD ON THE MATING AREA, TIN PLATING ON THE CONTACT TAILS, NICKEL UNDERPLATE

345/395 SERIES CARD EDGE CONNECTOR CONTACT CODE 555,556,558,559,560 DIMENSIONS

YOUR CONNECTION TO QUALITY & SERVICE

**EDAC INC** TORONTO, ONTARIO CANADA

THESE DRAWINGS AND SPECIFICATIONS ARE THE PROPERTY OF EDAC INC.,AND SHALL NOT BE REPRODUCED, OR COPIED OR USED AS THE BASIS FOR THE MANUFACTURE OR SALE OF APPARATUS WITHOUT WRITTEN PERMISSION.

| ACAD REFERENCE NO.  | 345-ENG-MASTER   |
|---------------------|------------------|
| DRAWN: R.STA.MONICA | DATE:MAY.16/2017 |
| CHECKED:            | DATE:            |
| SCALE: 1:1          | SHEET 2 OF 2     |
| DRAWING NUMBER      | ISSUE            |
| 345-FNG-MASTER      | 1                |