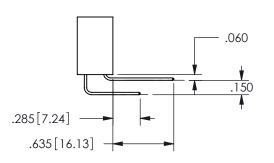

3.035[77.09] -2.460[62.48] 2.300 [58.42] CARD SLOT ACCEPTS .054" [1.37] TO .070"[1.78] <sup>\_</sup>

THICK PCB

THIS IS A C.A.D. GENERATED DRAWING DO NOT MAKE MANUAL REVISIONS TO MASTER.

ISSUE NUMBER

ORIGINAL

1

.160[4.06] .330[8.38] POINT OF CARD SLOT CONTACT

**SECTION A-A** 

345-ENG-MASTER

-.350[8.89] .600[15.24] .100[2.54]

<u>Contact Dimensions:</u>
555-Extender Board Bend (Code 500 Contacts)
See Sheet 2 for Contact Code 555, 556, 558, 559, 560 **Dimensions** 