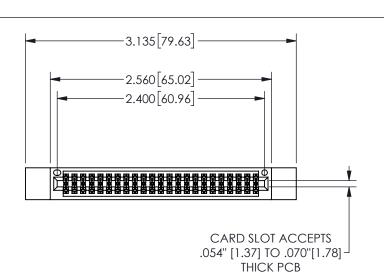

THIS IS A C.A.D. GENERATED DRAWING DO NOT MAKE MANUAL REVISIONS TO MASTER.

ISSUE NUMBER

ORIGINAL

1

.330[8.38] .160[4.06] POINT OF CONTACT

25.66.35 100[5:24]

Contact Dimensions: 520-P.C. Tail .030x.018(0.76x0.46) - Tail LG=.175(4.45) .100 (2.54) Contact Spacing x .200 (5.08) Row Spacing 345/395 SERIES CARD EDGE CONNECTOR PART NUMBER: 345-046-520-812

## SECTION A-A

| ACAD REFERENCE NO.  |               | 345-ENG-MASTER  |       |
|---------------------|---------------|-----------------|-------|
| DRAWN: R.STA.MONICA |               | DATEMAY.16/2017 |       |
| CHECKED:            |               | DATE:           |       |
| SCALE:              | NTS           | SHEET           | OF 2  |
| DRAWING             | NUMBER        |                 | ISSUE |
| 3                   | 45-ENG-MASTER |                 | 1     |