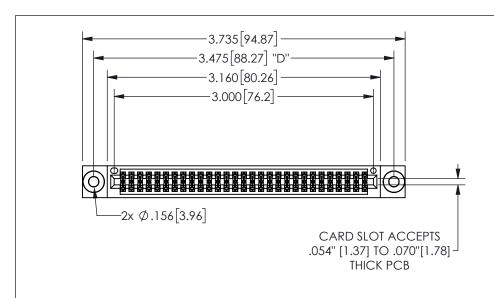

345/395 SERIES CARD EDGE CONNECTOR PART NUMBER: 345-058-521-503

YOUR CONNECTION TO QUALITY & SERVICE

**EDAC INC** TORONTO, ONTARIO CANADA

THESE DRAWINGS AND SPECIFICATIONS ARE THE PROPERTY OF EDAC INC.,AND SHALL NOT BE REPRODUCED, OR COPIED OR USED AS THE BASIS FOR THE MANUFACTURE OR SALE OF APPARATUS WITHOUT WRITTEN PERMISSION.

## 345/395 SERIES CARD EDGE CONNECTOR CONTACT CODE 555,556,558,559,560 DIMENSIONS

YOUR CONNECTION TO QUALITY & SERVICE

**EDAC INC** TORONTO, ONTARIO CANADA

THESE DRAWINGS AND SPECIFICATIONS ARE THE PROPERTY OF EDAC INC.,AND SHALL NOT BE REPRODUCED, OR COPIED OR USED AS THE BASIS FOR THE MANUFACTURE OR SALE OF APPARATUS WITHOUT WRITTEN PERMISSION.