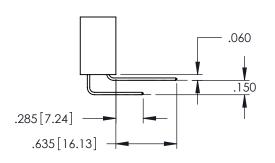

**Contact Code 558** 

Contact Code 559

**Contact Code 560** 

- INSULATOR MATERIAL: THERMOPLASTIC POLYESTER, UL 94V-0 DAP MATERIAL AVAILABLE UPON REQUEST

CONTACT MATERIAL; COPPER ALLOY CONTACT PLATING: GOLD ON THE MATING AREA, TIN PLATING ON THE CONTACT TAILS, NICKEL UNDERPLATE

345/395 SERIES CARD EDGE CONNECTOR CONTACT CODE 555,556,558,559,560 DIMENSIONS

YOUR CONNECTION TO QUALITY & SERVICE

|   | DRAWN: R.STA.MONICA | DATE:MAY.16/2017 |  |
|---|---------------------|------------------|--|
| • | CHECKED:            | DATE:            |  |
|   | SCALE: 1:1          | SHEET 2 OF 2     |  |
| D | DRAWING NUMBER      | ISSUE            |  |
|   | 345-ENG-MASTER      | 1                |  |