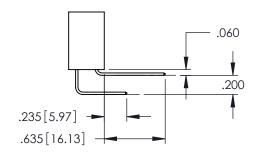

**Contact Code 558** 

Contact Code 559

**Contact Code 560** 

- INSULATOR MATERIAL: THERMOPLASTIC POLYESTER, UL 94V-0 DAP MATERIAL AVAILABLE UPON REQUEST

CONTACT MATERIAL; COPPER ALLOY CONTACT PLATING: GOLD ON THE MATING AREA, TIN PLATING ON THE CONTACT TAILS, NICKEL UNDERPLATE

345/395 SERIES CARD EDGE CONNECTOR CONTACT CODE 555,556,558,559,560 DIMENSIONS

YOUR CONNECTION TO QUALITY & SERVICE

|   | DRAWN: R.STA.MONICA | DATE:MAY.16/2017 |  |
|---|---------------------|------------------|--|
| • | CHECKED:            | DATE:            |  |
|   | SCALE: 1:1          | SHEET 2 OF 2     |  |
| D | DRAWING NUMBER      | ISSUE            |  |
|   | 345-ENG-MASTER      | 1                |  |