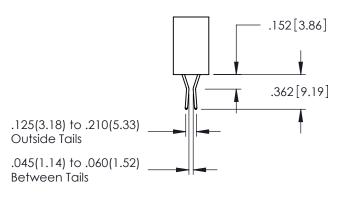

**Contact Code 558** 

Contact Code 559

**Contact Code 560** 

- INSULATOR MATERIAL: THERMOPLASTIC POLYESTER, UL 94V-0 DAP MATERIAL AVAILABLE UPON REQUEST

CONTACT MATERIAL; COPPER ALLOY CONTACT PLATING: GOLD ON THE MATING AREA, TIN PLATING ON THE CONTACT TAILS, NICKEL UNDERPLATE

345/395 SERIES CARD EDGE CONNECTOR CONTACT CODE 555,556,558,559,560 DIMENSIONS

YOUR CONNECTION TO QUALITY & SERVICE

|   | DRAWN: R.STA.MONICA | DATE:MAY.16/2017 |  |
|---|---------------------|------------------|--|
| • | CHECKED:            | DATE:            |  |
|   | SCALE: 1:1          | SHEET 2 OF 2     |  |
| D | DRAWING NUMBER      | ISSUE            |  |
|   | 345-ENG-MASTER      | 1                |  |