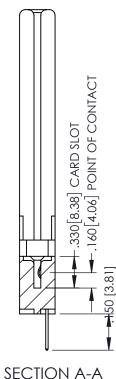

<u>Contact Dimensions:</u>
523-P.C. Tail .025 Sq.(0.64 Sq.) - Tail LG=.390(9.91)
.100 (2.54) Contact Spacing x .200 (5.08) Row Spacing

THIS IS A C.A.D. GENERATED DRAWING DO NOT MAKE MANUAL REVISIONS TO MAS ISSUE NUMBER