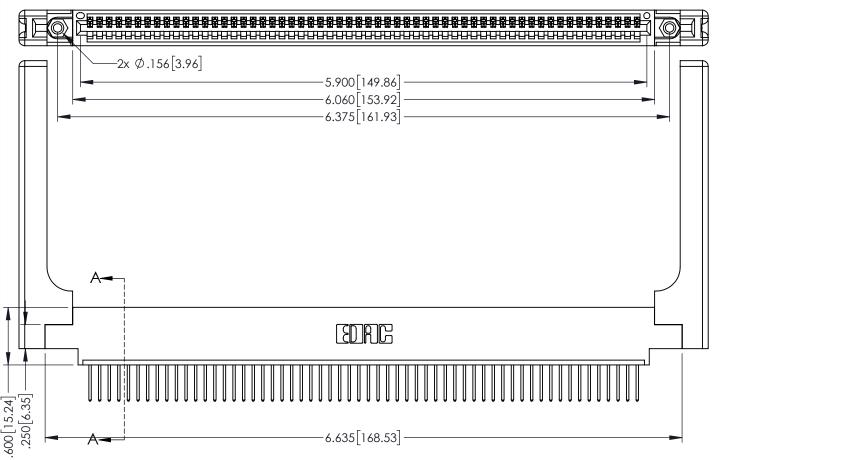

<u>Contact Dimensions:</u>
523-P.C. Tail .025 Sq.(0.64 Sq.) - Tail LG=.390(9.91)
.100 (2.54) Contact Spacing x .200 (5.08) Row Spacing

THIS IS A C.A.D. GENERATED DRAWING DO NOT MAKE MANUAL REVISIONS TO MAS ISSUE NUMBER

ORIGINAL

1

INSULATOR MATERIAL: THERMOPLASTIC PBT BLACK, UL 94V-0

CONTACT MATERIAL; COPPER TIN ALLOY

CONTACT PLATING: GOLD ON THE MATING AREA, TIN PLATING ON THE CONTACT TAILS, NICKEL UNDERPLATE

345/395 SERIES CARD EDGE CONNECTOR PART NUMBER: 345-058-523-658