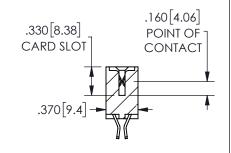

THIS IS A C.A.D. GENERATED DRAWING DO NOT MAKE MANUAL REVISIONS TO MASTER.

ISSUE NUMBER

ORIGINAL

1

-.350[8.89] .600[15.24] .100[2.54]

<u>Contact Dimensions:</u>
555-Extender Board Bend (Code 500 Contacts)
See Sheet 2 for Contact Code 555, 556, 558, 559, 560 **Dimensions** 

SECTION A-A

ISSUE NUMBER ORIGINAL

1

**Contact Code 558** 

Contact Code 559

**Contact Code 560** 

INSULATOR MATERIAL: THERMOPLASTIC POLYESTER, UL 94V-0 DAP MATERIAL AVAILABLE UPON REQUEST

CONTACT MATERIAL; COPPER ALLOY

CONTACT PLATING: GOLD ON THE MATING AREA, TIN PLATING ON THE CONTACT TAILS, NICKEL UNDERPLATE