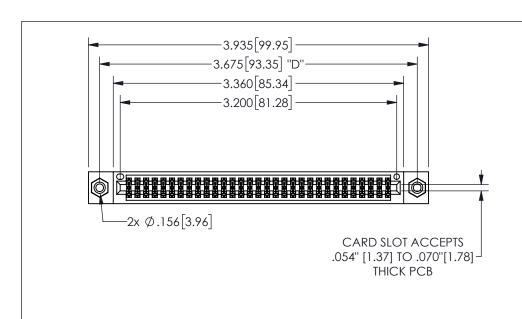

| 345/395 SERIES CARD EDGE CONNECTOR |  |
|------------------------------------|--|
| PART NUMBER: 345-062-555-208       |  |

YOUR CONNECTION TO QUALITY & SERVICE

**EDAC INC** TORONTO, ONTARIO CANADA

ARE THE PROPERTY OF EDAC INC.,AND SHALL NOT BE REPRODUCED, OR COPIED OR USED AS THE BASIS FOR THE MANUFACTURE OR SALE OF APPARATUS WITHOUT WRITTEN PERMISSION.

THESE DRAWINGS AND SPECIFICATIONS

| ACAD REFERENCE NO. |              | 345-ENG-MASTER |           |
|--------------------|--------------|----------------|-----------|
| DRAWN:             | R.STA.MONICA | DATEMA         | Y.16/2017 |
| CHECKE             | D:           | DATE:          |           |
| SCALE:             | NTS          | SHEET          | OF 2      |
| DRAWING            | NUMBER       |                | ISSUE     |
| 345-ENG-MASTER     |              |                | 1         |