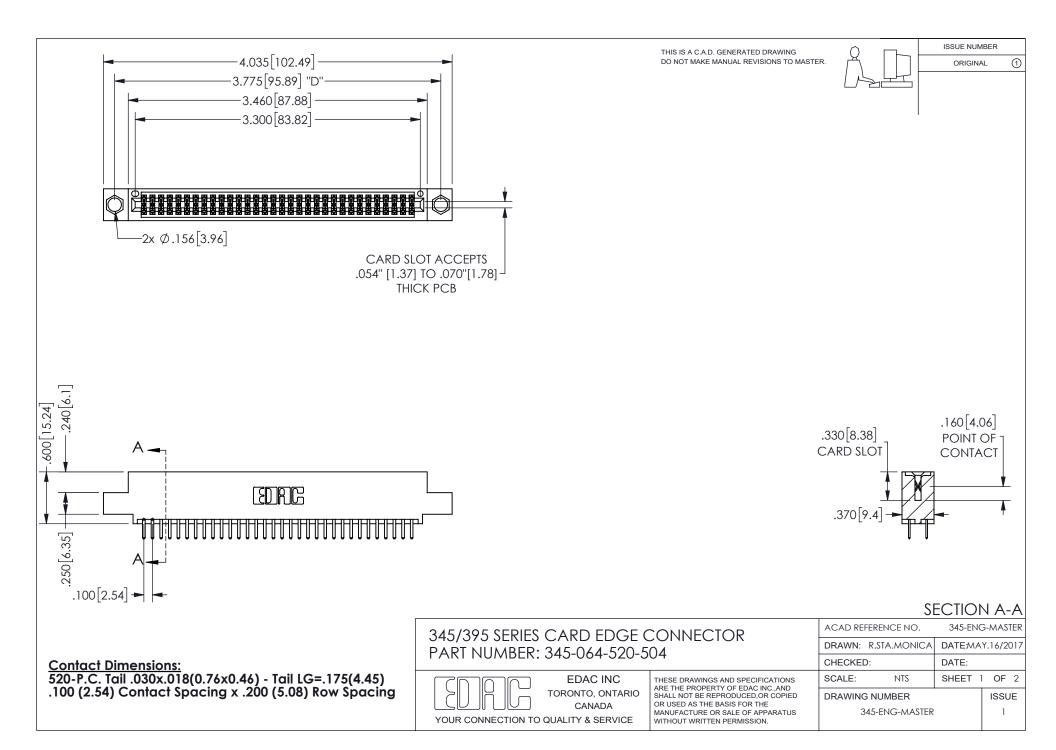

ISSUE NUMBER ORIGINAL

1









**Contact Code 558** 

Contact Code 559

Contact Code 560

INSULATOR MATERIAL: THERMOPLASTIC POLYESTER, UL 94V-0 DAP MATERIAL AVAILABLE UPON REQUEST

CONTACT MATERIAL; COPPER ALLOY

CONTACT PLATING: GOLD ON THE MATING AREA, TIN PLATING ON THE CONTACT TAILS, NICKEL UNDERPLATE

## 345/395 SERIES CARD EDGE CONNECTOR CONTACT CODE 555,556,558,559,560 DIMENSIONS

YOUR CONNECTION TO QUALITY & SERVICE

**EDAC INC** TORONTO, ONTARIO CANADA

THESE DRAWINGS AND SPECIFICATIONS ARE THE PROPERTY OF EDAC INC.,AND SHALL NOT BE REPRODUCED, OR COPIED OR USED AS THE BASIS FOR THE MANUFACTURE OR SALE OF APPARATUS WITHOUT WRITTEN PERMISSION.

| ACAD REFERENCE NO.  | 345-ENG-MASTER   |
|---------------------|------------------|
| DRAWN: R.STA.MONICA | DATE:MAY.16/2017 |
| C