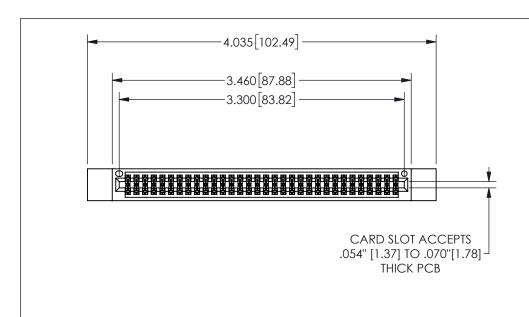

THIS IS A C.A.D. GENERATED DRAWING DO NOT MAKE MANUAL REVISIONS TO MASTER.

ISSUE NUMBER

ORIGINAL

1

.160 4.06 .330[8.38] POINT OF CARD SLOT CONTACT .370 9.4

## .240[6.1] .600[15.24] .250[6.35] .100[2.54]

<u>Contact Dimensions:</u>
560-Extender Board Bend (Code 523 Contacts)
See Sheet 2 for Contact Code 555, 556, 558, 559, 560 **Dimensions** 

| 345/395 SERIES CARD EDGE CONNECTOR |
|------------------------------------|
| PART NUMBER: 345-064-560-512       |