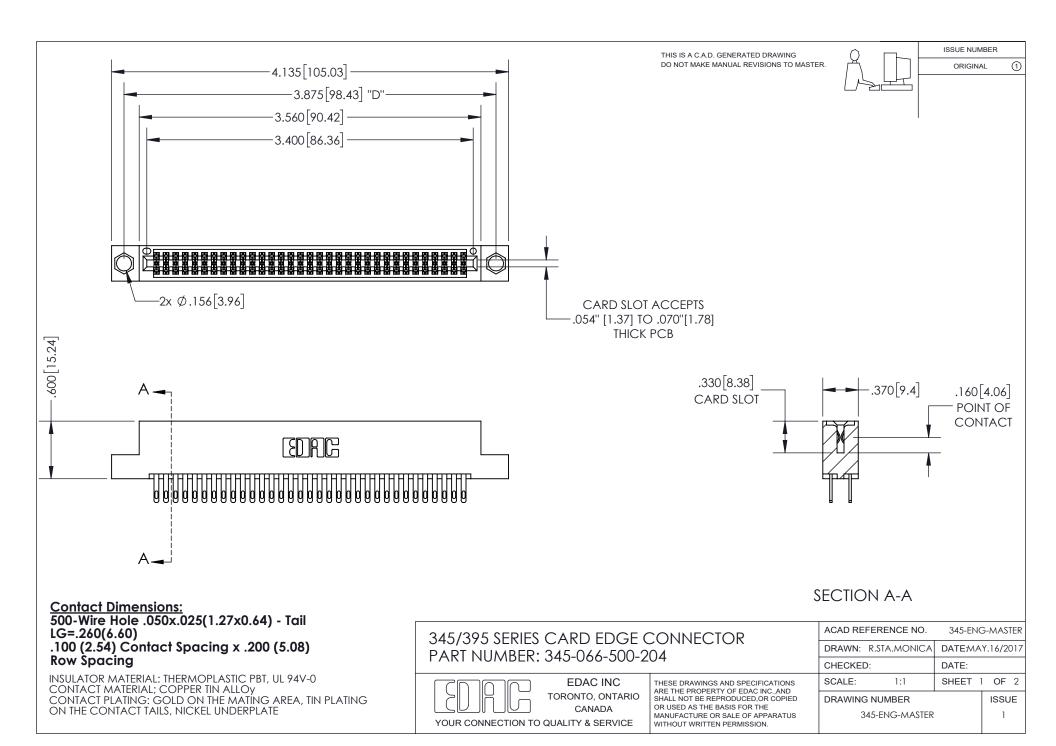

ISSUE NUMBER ORIGINAL

1

**Contact Code 558** 

**Contact Code 559** 

Contact Code 560

- INSULATOR MATERIAL: THERMOPLASTIC POLYESTER, UL 94V-0
- DAP MATERIAL AVAILABLE UPON REQUEST
- CONTACT MATERIAL; COPPER ALLOY