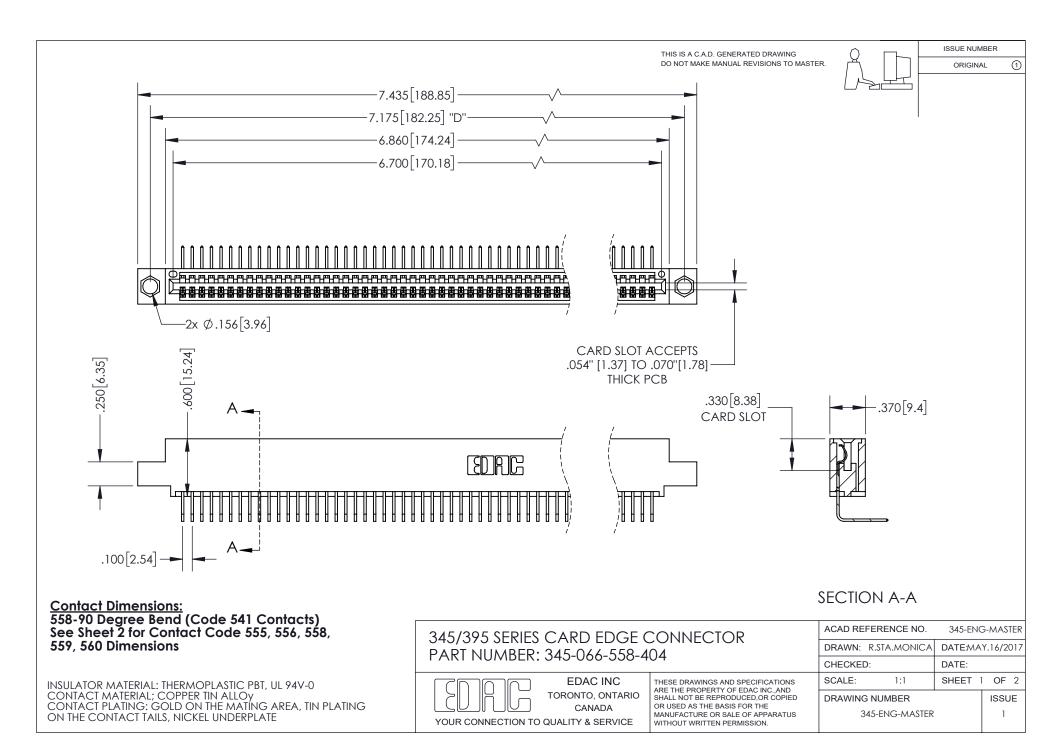

ISSUE NUMBER ORIGINAL

1

**Contact Code 558** 

**Contact Code 559** 

Contact Code 560

- INSULATOR MATERIAL: THERMOPLASTIC POLYESTER, UL 94V-0
- DAP MATERIAL AVAILABLE UPON REQUEST
- CONTACT MATERIAL; COPPER ALLOY

CONTACT PLATING: GOLD ON THE MATING AREA, TIN PLATING ON THE CONTACT TAILS, NICKEL UNDERPLATE

\*FOR ALL OTHER SPECIFICATIONS REFER TO SHEET 3\*

## 345/395 SERIES CARD EDGE CONNECTOR CONTACT CODE 555,556,558,559,560 DIMENSIONS

YOUR CONNECTION TO QUALITY & SERVICE

**EDAC INC** TORONTO, ONTARIO CANADA

THESE DRAWINGS AND SPECIFICATIONS ARE THE PROPERTY OF EDAC INC.,AND SHALL NOT BE REPRODUCED, OR COPIED OR USED AS THE BASIS FOR THE MANUFACTURE OR SALE OF APPARATUS WITHOUT WRITTEN PERMISSION.