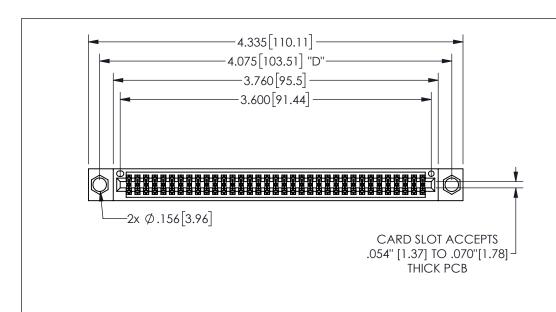

<u>Contact Dimensions:</u>
500-Wire Hole .050x.025(1.27x0.64) - Tail LG=.260(6.60) .100 (2.54) Contact Spacing x .200 (5.08) Row Spacing

| 345/395 SERIES CARD EDGE CONNECTOR |
|------------------------------------|
| PART NUMBER: 345-070-500-804       |

## 345/395 SERIES CARD EDGE CONNECTOR CONTACT CODE 555,556,558,559,560 DIMENSIONS

YOUR CONNECTION TO QUALITY & SERVICE

**EDAC INC** TORONTO, ONTARIO CANADA

THESE DRAWINGS AND SPECIFICATIONS ARE THE PROPERTY OF EDAC INC.,AND SHALL NOT BE REPRODUCED, OR COPIED OR USED AS THE BASIS FOR THE MANUFACTURE OR SALE OF APPARATUS WITHOUT WRITTEN PERMISSION.