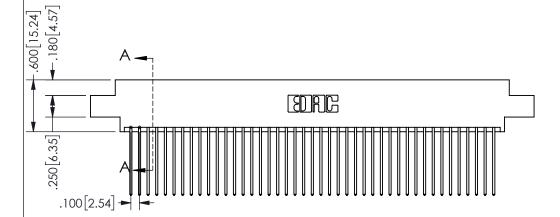

THIS IS A C.A.D. GENERATED DRAWING DO NOT MAKE MANUAL REVISIONS TO MASTER.

ORIGINAL

1

.160 4.06 .330[8.38] POINT OF CARD SLOT CONTACT .370 9.4

<u>Contact Dimensions:</u>
541-Wire Wrap .025 Sq.(0.64 Sq.) - Tail LG=.750(19.05)
.100 (2.54) Contact Spacing x .200 (5.08) Row Spacing

SECTION A-A

ISSUE NUMBER ORIGINAL

1

**Contact Code 558** 

Contact Code 559

**Contact Code 560** 

INSULATOR MATERIAL: THERMOPLASTIC POLYESTER, UL 94V-0 DAP MATERIAL AVAILABLE UPON REQUEST

CONTACT MATERIAL; COPPER ALLOY

CONTACT PLATING: GOLD ON THE MATING AREA, TIN PLATING ON THE CONTACT TAILS, NICKEL UNDERPLATE