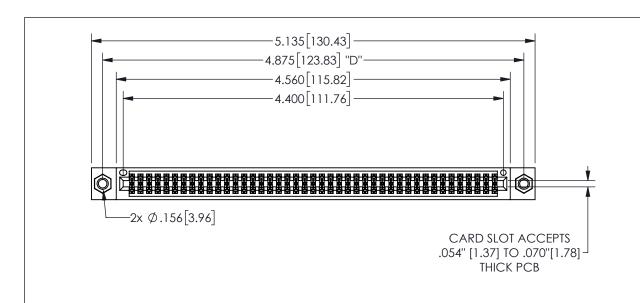

345/395 SERIES CARD EDGE CONNECTOR PART NUMBER: 345-086-541-807

YOUR CONNECTION TO QUALITY & SERVICE

**EDAC INC** TORONTO, ONTARIO CANADA

THESE DRAWINGS AND SPECIFICATIONS ARE THE PROPERTY OF EDAC INC.,AND SHALL NOT BE REPRODUCED, OR COPIED OR USED AS THE BASIS FOR THE MANUFACTURE OR SALE OF APPARATUS WITHOUT WRITTEN PERMISSION.