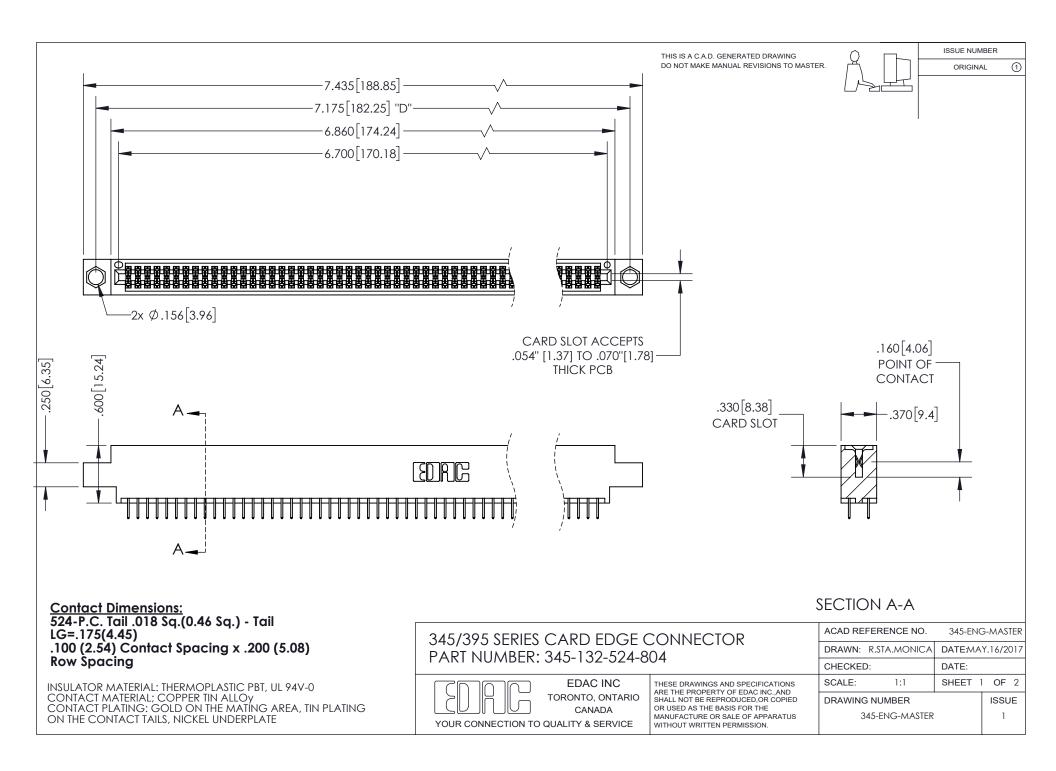

ISSUE NUMBER ORIGINAL

1

**Contact Code 558** 

**Contact Code 559** 

Contact Code 560

- INSULATOR MATERIAL: THERMOPLASTIC POLYESTER, UL 94V-0
- DAP MATERIAL AVAILABLE UPON REQUEST
- CONTACT MATERIAL; COPPER ALLOY
  - CONTACT PLATING: GOLD ON THE MATING AREA, TIN PLATING ON THE CONTACT TAILS, NICKEL UNDERPLATE