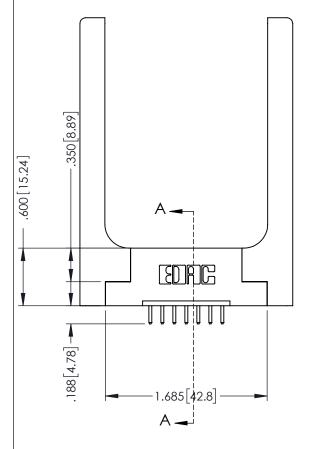

## **Contact Code 555**

## **Contact Code 556**

INSULATOR MATERIAL: THERMOPLASTIC POLYESTER, UL 94V-0 CONTACT MATERIAL; COPPER, NICKEL, TIN ALLOY CA-725 CONTACT PLATING: GOLD ON THE MATING AREA, TIN-LEAD

ON THE CONTACT TAILS, NICKEL UNDERPLATE

## 346/396 SERIES CARD EDGE CONNECTOR CONTACT CODE 555,556,558,559,560 DIMENSIONS

YOUR CONNECTION TO QUALITY & SERVICE

**EDAC INC** TORONTO, ONTARIO CANADA

THESE DRAWINGS AND SPECIFICATIONS ARE THE PROPERTY OF EDAC INC.,AND SHALL NOT BE REPRODUCED, OR COPIED OR USED AS THE BASIS FOR THE MANUFACTURE OR SALE OF APPARATUS WITHOUT WRITTEN PERMISSION.