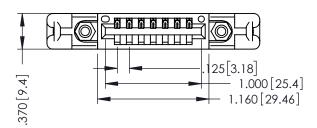

THIS IS A C.A.D. GENERATED DRAWING DO NOT MAKE MANUAL REVISIONS TO MASTER.

ISSUE NUMBER

ORIGINAL

1

INSULATOR MATERIAL: THERMOPLASTIC POLYESTER, UL 94V-0 CONTACT MATERIAL; COPPER, NICKEL, TIN ALLOY CA-725 CONTACT PLATING: GOLD ON THE MATING AREA, TIN-LEAD

ON THE CONTACT TAILS, NICKEL UNDERPLATE

| 346/396 SERIES CARD EDGE CONNECTOR |
|------------------------------------|
| PART NUMBER: 346-007-520-158       |

YOUR CONNECTION TO QUALITY & SERVICE

**EDAC INC** TORONTO, ONTARIO CANADA

ARE THE PROPERTY OF EDAC INC.,AND SHALL NOT BE REPRODUCED,OR COPIED OR USED AS THE BASIS FOR THE MANUFACTURE OR SALE OF APPARATUS WITHOUT WRITTEN PERMISSION.

THESE DRAWINGS AND SPECIFICATIONS

| ACAD REFERENCE NO. |       | 346-ENG-MASTER |           |
|--------------------|-------|----------------|-----------|
| DRAWN:             | J.LEE | DATE: AF       | PR. 22/09 |
| CHECKED:           |       | DATE:          |           |
| SCALE:             | 1:1   | SHEET          | OF 2      |
| DRAWING NUMBER     |       |                | ISSUE     |
|                    |       |                |           |

Slot Depth Point of Contact

346-ENG-MASTER

.330[8.38] : .160[4.06] | SECTION A-A

ISSUE NUMBER ORIGINAL 1