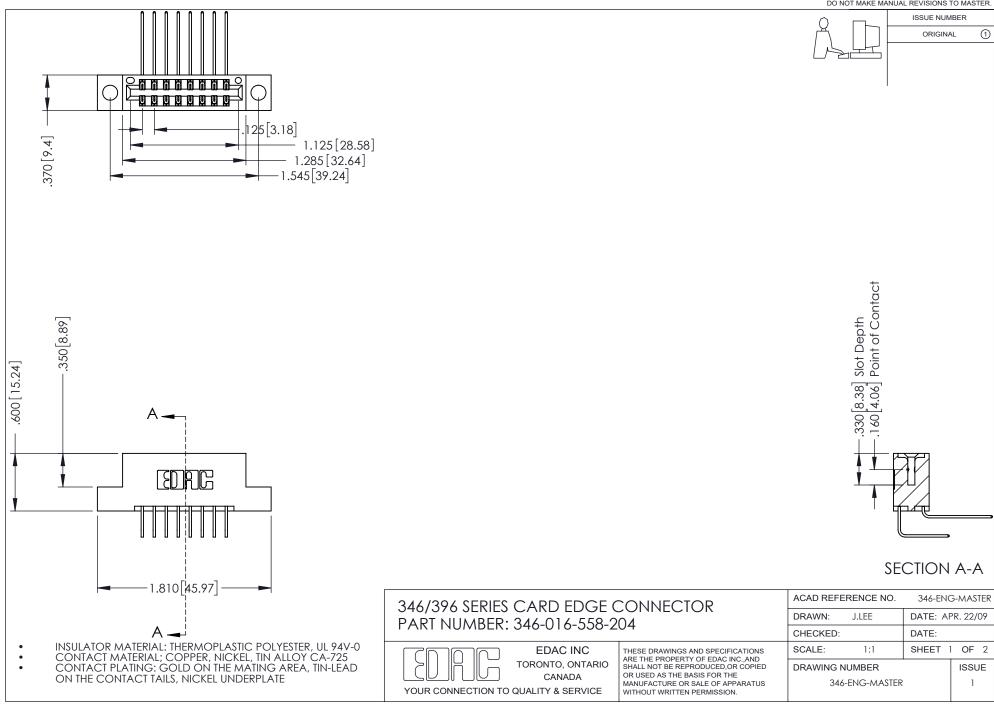

## **Contact Code 556**

INSULATOR MATERIAL: THERMOPLASTIC POLYESTER, UL 94V-0 CONTACT MATERIAL; COPPER, NICKEL, TIN ALLOY CA-725 CONTACT PLATING: GOLD ON THE MATING AREA, TIN-LEAD

ON THE CONTACT TAILS, NICKEL UNDERPLATE

## 346/396 SERIES CARD EDGE CONNECTOR CONTACT CODE 555,556,558,559,560 DIMENSIONS

YOUR CONNECTION TO QUALITY & SERVICE

**EDAC INC** TORONTO, ONTARIO CANADA

THESE DRAWINGS AND SPECIFICATIONS ARE THE PROPERTY OF EDAC INC.,AND SHALL NOT BE REPRODUCED, OR COPIED OR USED AS THE BASIS FOR THE MANUFACTURE OR SALE OF APPARATUS WITHOUT WRITTEN PERMISSION.