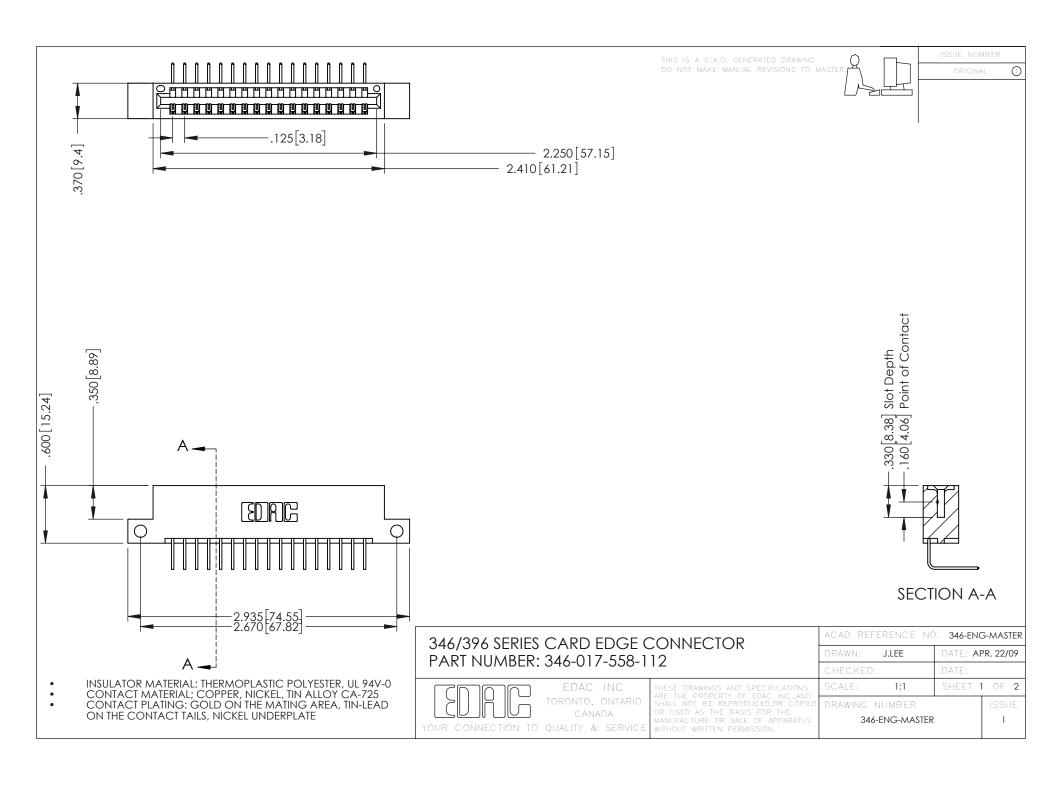

**Contact Code 555** 

**Contact Code 556** 

INSULATOR MATERIAL: THERMOPLASTIC POLYESTER, UL 94V-0 CONTACT MATERIAL; COPPER, NICKEL, TIN ALLOY CA-725

CONTACT PLATING: GOLD ON THE MATING AREA, TIN-LEAD ON THE CONTACT TAILS, NICKEL UNDERPLATE

## 346/396 SERIES CARD EDGE CONNECTOR CONTACT CODE 555,556,558,559,560 DIMENSIONS

YOUR CONNECTION TO QUALITY & SERVICE

|   | ACAD REFERENCE NO. 346-ENG-MASTER |                  |
|---|-----------------------------------|------------------|
|   | DRAWN: J.LEE                      | DATE: APR. 22/09 |
|   | CHECKED:                          | DATE:            |
|   | SCALE: 1:1                        | SHEET 2 OF 2     |
| D | DRAWING NUMBER                    | ISSUE            |

346-ENG-MASTER