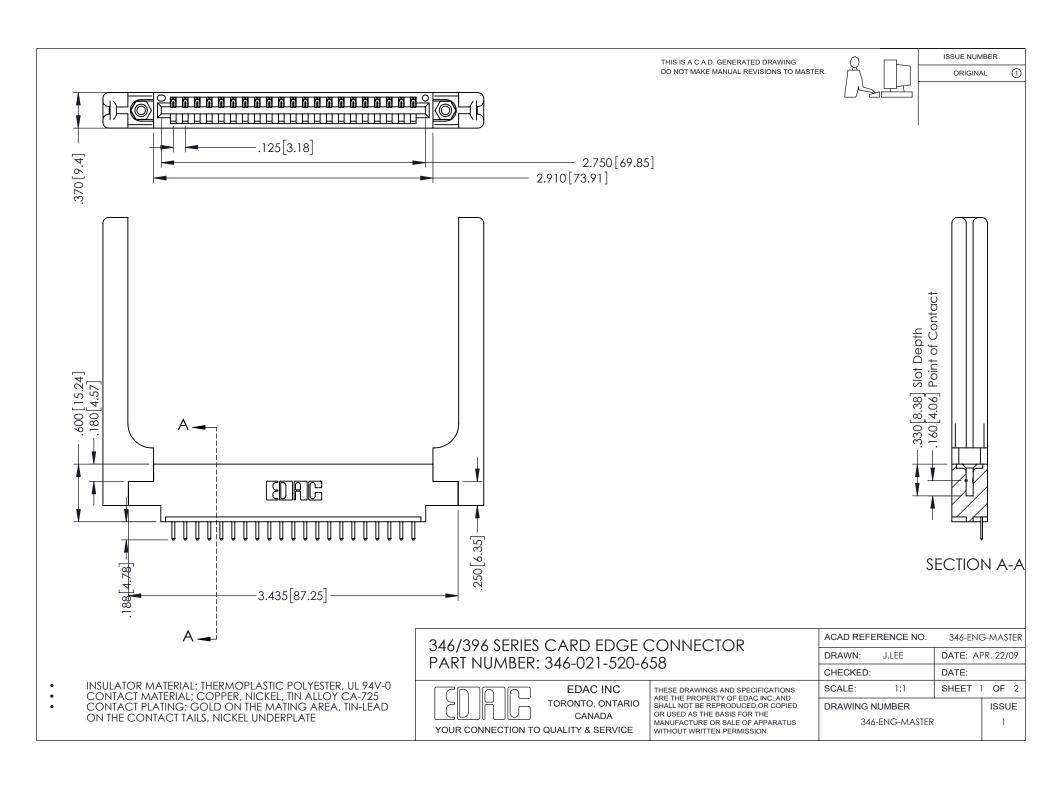

## **Contact Code 556**

INSULATOR MATERIAL: THERMOPLASTIC POLYESTER, UL 94V-0 CONTACT MATERIAL; COPPER, NICKEL, TIN ALLOY CA-725 CONTACT PLATING: GOLD ON THE MATING AREA, TIN-LEAD

ON THE CONTACT TAILS, NICKEL UNDERPLATE

## 346/396 SERIES CARD EDGE CONNECTOR CONTACT CODE 555,556,558,559,560 DIMENSIONS

YOUR CONNECTION TO QUALITY & SERVICE

**EDAC INC** TORONTO, ONTARIO CANADA

THESE DRAWINGS AND SPECIFICATIONS ARE THE PROPERTY OF EDAC INC.,AND SHALL NOT BE REPRODUCED, OR COPIED OR USED AS THE BASIS FOR THE MANUFACTURE OR SALE OF APPARATUS WITHOUT WRITTEN PERMISSION.