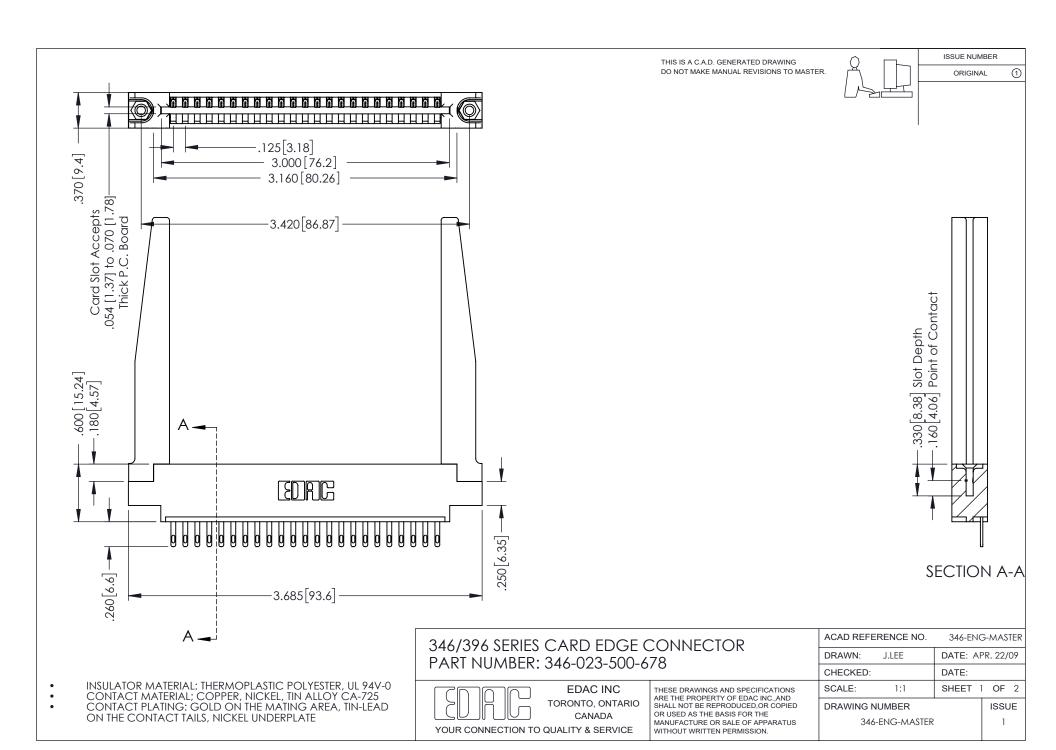

## **Contact Code 556**

INSULATOR MATERIAL: THERMOPLASTIC POLYESTER, UL 94V-0 CONTACT MATERIAL; COPPER, NICKEL, TIN ALLOY CA-725 CONTACT PLATING: GOLD ON THE MATING AREA, TIN-LEAD

ON THE CONTACT TAILS, NICKEL UNDERPLATE

## 346/396 SERIES CARD EDGE CONNECTOR CONTACT CODE 555,556,558,559,560 DIMENSIONS

YOUR CONNECTION TO QUALITY & SERVICE

**EDAC INC** TORONTO, ONTARIO CANADA

THESE DRAWINGS AND SPECIFICATIONS ARE THE PROPERTY OF EDAC INC.,AND SHALL NOT BE REPRODUCED, OR COPIED OR USED AS THE BASIS FOR THE MANUFACTURE OR SALE OF APPARATUS WITHOUT WRITTEN PERMISSION.