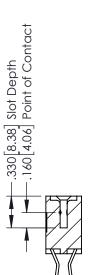

## **Contact Code 555**

## **Contact Code 556**

INSULATOR MATERIAL: THERMOPLASTIC POLYESTER, UL 94V-0 CONTACT MATERIAL; COPPER, NICKEL, TIN ALLOY CA-725 CONTACT PLATING: GOLD ON THE MATING AREA, TIN-LEAD

ON THE CONTACT TAILS, NICKEL UNDERPLATE