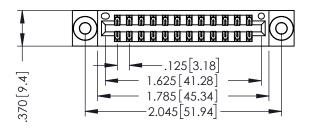

346/396 SERIES CARD EDGE CONNECTOR PART NUMBER: 346-024-555-803

YOUR CONNECTION TO QUALITY & SERVICE

**EDAC INC** TORONTO, ONTARIO CANADA

THESE DRAWINGS AND SPECIFICATIONS ARE THE PROPERTY OF EDAC INC., AND SHALL NOT BE REPRODUCED,OR COPIED OR USED AS THE BASIS FOR THE MANUFACTURE OR SALE OF APPARATUS WITHOUT WRITTEN PERMISSION.

THIS IS A C.A.D. GENERATED DRAWING DO NOT MAKE MANUAL REVISIONS TO MASTER.

ISSUE NUMBER

ORIGINAL

1

INSULATOR MATERIAL: THERMOPLASTIC POLYESTER, UL 94V-0 CONTACT MATERIAL; COPPER, NICKEL, TIN ALLOY CA-725 CONTACT PLATING: GOLD ON THE MATING AREA, TIN-LEAD ON THE CONTACT TAILS, NICKEL UNDERPLATE