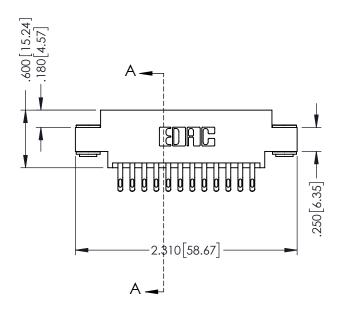

## 346/396 SERIES CARD EDGE CONNECTOR CONTACT CODE 555,556,558,559,560 DIMENSIONS

YOUR CONNECTION TO QUALITY & SERVICE

**EDAC INC** TORONTO, ONTARIO CANADA

THESE DRAWINGS AND SPECIFICATIONS ARE THE PROPERTY OF EDAC INC.,AND SHALL NOT BE REPRODUCED, OR COPIED OR USED AS THE BASIS FOR THE MANUFACTURE OR SALE OF APPARATUS WITHOUT WRITTEN PERMISSION.

346-ENG-MASTER

**SECTION A-A** 

ISSUE NUMBER ORIGINAL 1