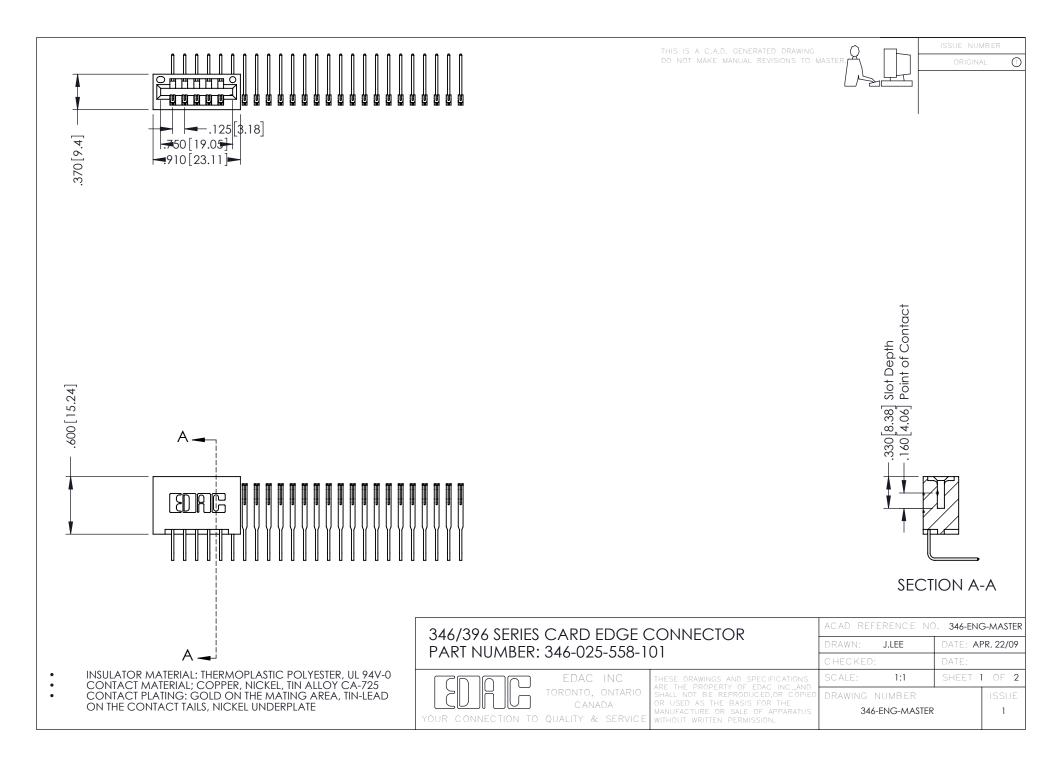

**Contact Code 555** 

**Contact Code 556** 

INSULATOR MATERIAL: THERMOPLASTIC POLYESTER, UL 94V-0 CONTACT MATERIAL; COPPER, NICKEL, TIN ALLOY CA-725 CONTACT PLATING: GOLD ON THE MATING AREA, TIN-LEAD

ON THE CONTACT TAILS, NICKEL UNDERPLATE

## 346/396 SERIES CARD EDGE CONNECTOR CONTACT CODE 555,556,558,559,560 DIMENSIONS

YOUR CONNECTION TO QUALITY & SERVICE

|   | ACAD REFERENCE NO. 346-ENG-MASTER |                  |
|---|-----------------------------------|------------------|
|   | DRAWN: J.LEE                      | DATE: APR. 22/09 |
|   | CHECKED:                          | DATE:            |
|   | SCALE: 1:1                        | SHEET 2 OF 2     |
| D | DRAWING NUMBER                    | ISSUE            |

346-ENG-MASTER