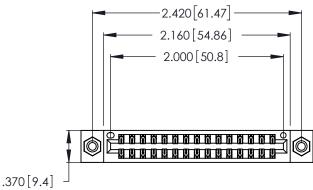

<u>Contact Dimensions:</u>
560-Extender Board Bend (Code 523 Contacts)
See Sheet 2 for Contact Code 555, 556, 558, 559, 560 Dimensions

- INSULATOR MATERIAL: THERMOPLASTIC POLYESTER, UL 94V-0 CONTACT MATERIAL; COPPER, NICKEL, TIN ALLOY CA-725
- CONTACT PLATING: GOLD ON THE MATING AREA, TIN-LEAD ON THE CONTACT TAILS, NICKEL UNDERPLATE

THIS IS A C.A.D. GENERATED DRAWING DO NOT MAKE MANUAL REVISIONS TO MASTER.

ISSUE NUMBER ORIGINAL 1

| 346/396 SERIES CARD EDGE CONNECTOR |
|------------------------------------|
| PART NUMBER: 346-030-560-208       |

| ACAD REFERENCE NO. |             | 346-EN0 | G-MASTER  |
|--------------------|-------------|---------|-----------|
| DRAWN:             | J.LEE       | DATE: A | PR. 22/09 |
| CHECKED:           |             | DATE:   |           |
| SCALE:             | N.T.S       | SHEET   | OF 2      |
| DRAWING N          | IUMBER      |         | ISSUE     |
| 346                | -ENG-MASTER |         | 1         |