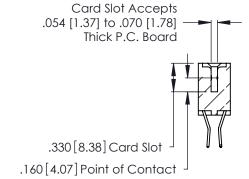

THIS IS A C.A.D. GENERATED DRAWING DO NOT MAKE MANUAL REVISIONS TO MASTER.

ISSUE NUMBER

ORIGINAL

1

**Contact Code 555** 

Contact Code 556

**Contact Code 558** 

**Contact Code 559** 

Contact Code 560

INSULATOR MATERIAL: THERMOPLASTIC POLYESTER, UL 94V-0 CONTACT MATERIAL; COPPER, NICKEL, TIN ALLOY CA-725 CONTACT PLATING: GOLD ON THE MATING AREA, TIN-LEAD

ON THE CONTACT TAILS, NICKEL UNDERPLATE

346/396 SERIES CARD EDGE CONNECTOR CONTACT CODE 555,556,558,559,560 DIMENSIONS

YOUR CONNECTION TO QUALITY & SERVICE

**EDAC INC** TORONTO, ONTARIO CANADA

THESE DRAWINGS AND SPECIFICATIONS ARE THE PROPERTY OF EDAC INC.,AND SHALL NOT BE REPRODUCED, OR COPIED OR USED AS THE BASIS FOR THE MANUFACTURE OR SALE OF APPARATUS WITHOUT WRITTEN PERMISSION.