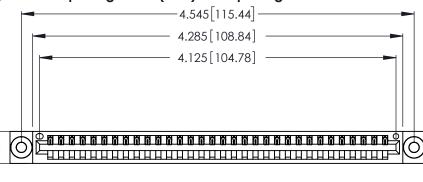

| 346/396 SERIES CARD EDGE CONNECTOR |
|------------------------------------|
| PART NUMBER: 346-032-526-103       |

**EDAC INC** TORONTO, ONTARIO CANADA

THESE DRAWINGS AND SPECIFICATIONS ARE THE PROPERTY OF EDAC INC., AND SHALL NOT BE REPRODUCED, OR COPIED OR USED AS THE BASIS FOR THE MANUFACTURE OR SALE OF APPARATUS WITHOUT WRITTEN PERMISSION.

<u>Contact Dimensions:</u>
526-P.C. Tail .018 Sq. (0.46 Sq.) - Tail LG. =.350 (8.89)
.125 (3.18) Contact Spacing x .250 (6.35) Row Spacing

.370 [9.4]

THIS IS A C.A.D. GENERATED DRAWING DO NOT MAKE MANUAL REVISIONS TO MASTER.

Card Slot Accepts .054 [1.37] to .070 [1.78] Thick P.C. Board .330 [8.38] Card Slot .160 [4.07] Point of Contact

- INSULATOR MATERIAL: THERMOPLASTIC POLYESTER, UL 94V-0 CONTACT MATERIAL; COPPER, NICKEL, TIN ALLOY CA-725
- CONTACT PLATING: GOLD ON THE MATING AREA, TIN-LEAD ON THE CONTACT TAILS, NICKEL UNDERPLATE