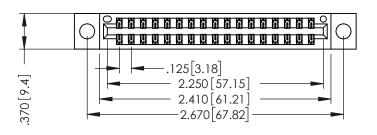

346/396 SERIES CARD EDGE CONNECTOR PART NUMBER: 346-034-521-204

YOUR CONNECTION TO QUALITY & SERVICE

**EDAC INC** TORONTO, ONTARIO CANADA

THESE DRAWINGS AND SPECIFICATIONS ARE THE PROPERTY OF EDAC INC.,AND SHALL NOT BE REPRODUCED, OR COPIED OR USED AS THE BASIS FOR THE MANUFACTURE OR SALE OF APPARATUS WITHOUT WRITTEN PERMISSION.

THIS IS A C.A.D. GENERATED DRAWING DO NOT MAKE MANUAL REVISIONS TO MASTER.

ISSUE NUMBER

ORIGINAL

1

INSULATOR MATERIAL: THERMOPLASTIC POLYESTER, UL 94V-0 CONTACT MATERIAL; COPPER, NICKEL, TIN ALLOY CA-725 CONTACT PLATING: GOLD ON THE MATING AREA, TIN-LEAD ON THE CONTACT TAILS, NICKEL UNDERPLATE