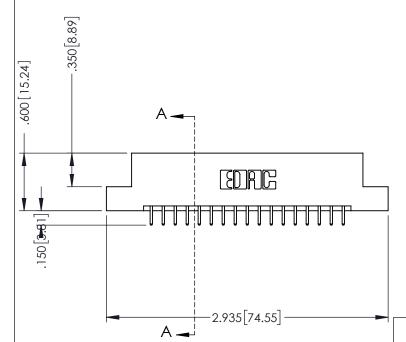

SECTION A-A

.330 [8.38] Slot Depth .160 [4.06] Point of Contact

346-ENG-MASTER

ISSUE NUMBER ORIGINAL 1

## 346/396 SERIES CARD EDGE CONNECTOR CONTACT CODE 555,556,558,559,560 DIMENSIONS

YOUR CONNECTION TO QUALITY & SERVICE

**EDAC INC** TORONTO, ONTARIO CANADA

THESE DRAWINGS AND SPECIFICATIONS ARE THE PROPERTY OF EDAC INC.,AND SHALL NOT BE REPRODUCED, OR COPIED OR USED AS THE BASIS FOR THE MANUFACTURE OR SALE OF APPARATUS WITHOUT WRITTEN PERMISSION.