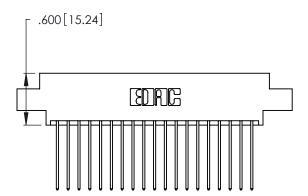

THIS IS A C.A.D. GENERATED DRAWING DO NOT MAKE MANUAL REVISIONS TO MASTER.

1

346/396 SERIES CARD EDGE CONNECTOR PART NUMBER: 346-038-541-804

**EDAC INC** TORONTO, ONTARIO CANADA

THESE DRAWINGS AND SPECIFICATIONS ARE THE PROPERTY OF EDAC INC.,AND SHALL NOT BE REPRODUCED, OR COPIED OR USED AS THE BASIS FOR THE MANUFACTURE OR SALE OF APPARATUS WITHOUT WRITTEN PERMISSION.

<u>Contact Dimensions:</u>
541-Wire Wrap .025 Sq. (0.64 Sq.) - Tail LG. =.750 (19.05)
.125 (3.18) Contact Spacing x .250 (6.35) Row Spacing

- INSULATOR MATERIAL: THERMOPLASTIC POLYESTER, UL 94V-0 CONTACT MATERIAL; COPPER, NICKEL, TIN ALLOY CA-725
- CONTACT PLATING: GOLD ON THE MATING AREA, TIN-LEAD ON THE CONTACT TAILS, NICKEL UNDERPLATE