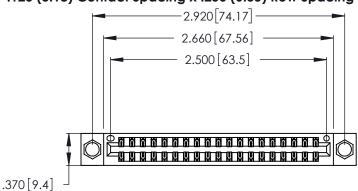

<u>Contact Dimensions:</u>
541-Wire Wrap .025 Sq. (0.64 Sq.) - Tail LG. =.750 (19.05)
.125 (3.18) Contact Spacing x .250 (6.35) Row Spacing

- INSULATOR MATERIAL: THERMOPLASTIC POLYESTER, UL 94V-0 CONTACT MATERIAL; COPPER, NICKEL, TIN ALLOY CA-725
- CONTACT PLATING: GOLD ON THE MATING AREA, TIN-LEAD ON THE CONTACT TAILS, NICKEL UNDERPLATE

THIS IS A C.A.D. GENERATED DRAWING DO NOT MAKE MANUAL REVISIONS TO MASTER.

1

346/396 SERIES CARD EDGE CONNECTOR PART NUMBER: 346-038-541-804

**EDAC INC** TORONTO, ONTARIO CANADA

THESE DRAWINGS AND SPECIFICATIONS ARE THE PROPERTY OF EDAC INC.,AND SHALL NOT BE REPRODUCED, OR COPIED OR USED AS THE BASIS FOR THE MANUFACTURE OR SALE OF APPARATUS WITHOUT WRITTEN PERMISSION.