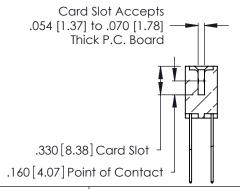

**Contact Code 559** 

Contact Code 560

INSULATOR MATERIAL: THERMOPLASTIC POLYESTER, UL 94V-0 CONTACT MATERIAL; COPPER, NICKEL, TIN ALLOY CA-725 CONTACT PLATING: GOLD ON THE MATING AREA, TIN-LEAD

ON THE CONTACT TAILS, NICKEL UNDERPLATE

346/396 SERIES CARD EDGE CONNECTOR CONTACT CODE 555,556,558,559,560 DIMENSIONS

YOUR CONNECTION TO QUALITY & SERVICE

**EDAC INC** TORONTO, ONTARIO CANADA

THESE DRAWINGS AND SPECIFICATIONS ARE THE PROPERTY OF EDAC INC.,AND SHALL NOT BE REPRODUCED, OR COPIED OR USED AS THE BASIS FOR THE MANUFACTURE OR SALE OF APPARATUS WITHOUT WRITTEN PERMISSION.