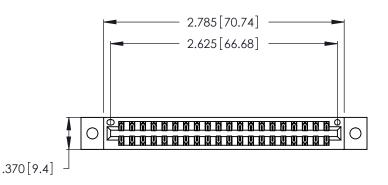

| 346/396 SERIES CARD EDGE CONNECTOR |
|------------------------------------|
| PART NUMBER: 346-040-555-802       |

**EDAC INC** TORONTO, ONTARIO CANADA

THESE DRAWINGS AND SPECIFICATIONS ARE THE PROPERTY OF EDAC INC., AND SHALL NOT BE REPRODUCED, OR COPIED OR USED AS THE BASIS FOR THE MANUFACTURE OR SALE OF APPARATUS WITHOUT WRITTEN PERMISSION.

<u>Contact Dimensions:</u>
555-Extender Board Bend (Code 500 Contacts)
See Sheet 2 for Contact Code 555, 556, 558, 559, 560 Dimensions

THIS IS A C.A.D. GENERATED DRAWING DO NOT MAKE MANUAL REVISIONS TO MASTER.

- INSULATOR MATERIAL: THERMOPLASTIC POLYESTER, UL 94V-0 CONTACT MATERIAL; COPPER, NICKEL, TIN\_ALLOY CA-725
- CONTACT PLATING: GOLD ON THE MATING AREA, TIN-LEAD ON THE CONTACT TAILS, NICKEL UNDERPLATE