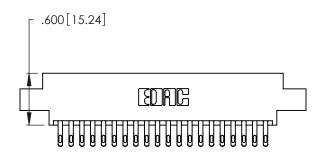

346/396 SERIES CARD EDGE CONNECTOR CONTACT CODE 555,556,558,559,560 DIMENSIONS

YOUR CONNECTION TO QUALITY & SERVICE

**EDAC INC** TORONTO, ONTARIO CANADA

THESE DRAWINGS AND SPECIFICATIONS ARE THE PROPERTY OF EDAC INC.,AND SHALL NOT BE REPRODUCED, OR COPIED OR USED AS THE BASIS FOR THE MANUFACTURE OR SALE OF APPARATUS WITHOUT WRITTEN PERMISSION.

Contact Code 560

INSULATOR MATERIAL: THERMOPLASTIC POLYESTER, UL 94V-0 CONTACT MATERIAL; COPPER, NICKEL, TIN ALLOY CA-725 CONTACT PLATING: GOLD ON THE MATING AREA, TIN-LEAD

ON THE CONTACT TAILS, NICKEL UNDERPLATE