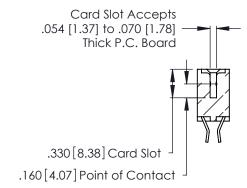

346/396 SERIES CARD EDGE CONNECTOR CONTACT CODE 555,556,558,559,560 DIMENSIONS

YOUR CONNECTION TO QUALITY & SERVICE

**EDAC INC** TORONTO, ONTARIO CANADA

THESE DRAWINGS AND SPECIFICATIONS ARE THE PROPERTY OF EDAC INC.,AND SHALL NOT BE REPRODUCED, OR COPIED OR USED AS THE BASIS FOR THE MANUFACTURE OR SALE OF APPARATUS WITHOUT WRITTEN PERMISSION.