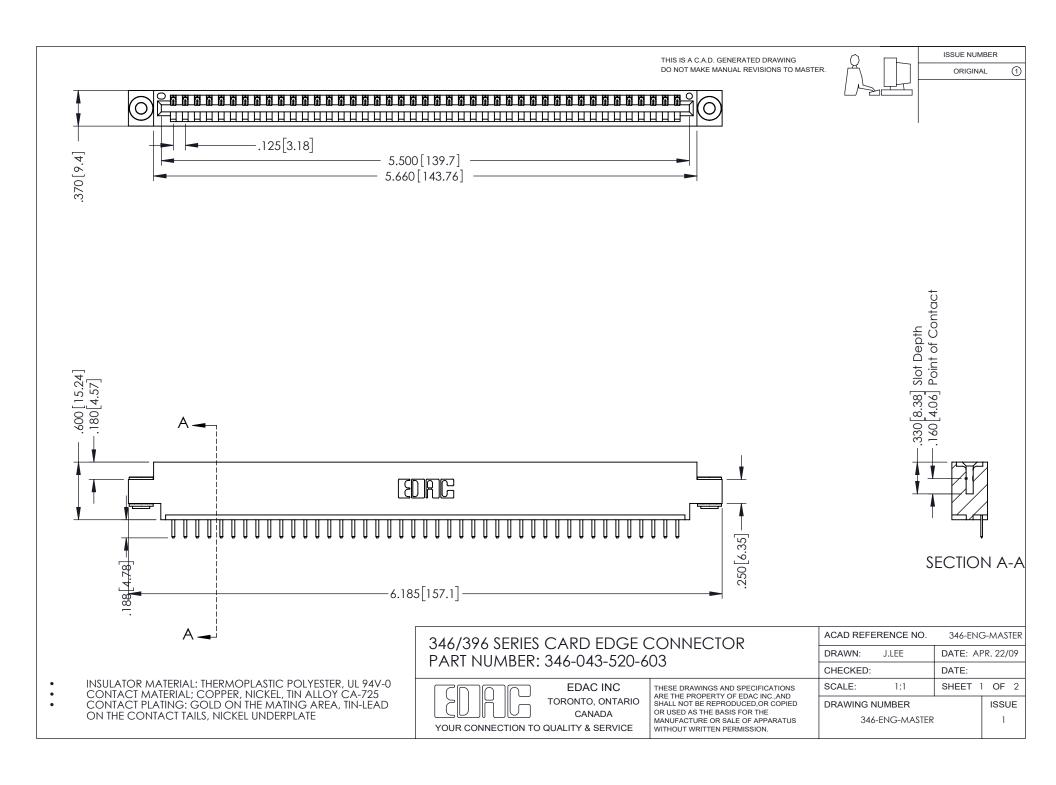

ISSUE NUMBER ORIGINAL 1

## **Contact Code 556**

INSULATOR MATERIAL: THERMOPLASTIC POLYESTER, UL 94V-0 CONTACT MATERIAL; COPPER, NICKEL, TIN ALLOY CA-725 CONTACT PLATING: GOLD ON THE MATING AREA, TIN-LEAD

ON THE CONTACT TAILS, NICKEL UNDERPLATE

## 346/396 SERIES CARD EDGE CONNECTOR CONTACT CODE 555,556,558,559,560 DIMENSIONS

YOUR CONNECTION TO QUALITY & SERVICE

**EDAC INC** TORONTO, ONTARIO CANADA

THESE DRAWINGS AND SPECIFICATIONS ARE THE PROPERTY OF EDAC INC.,AND SHALL NOT BE REPRODUCED, OR COPIED OR USED AS THE BASIS FOR THE MANUFACTURE OR SALE OF APPARATUS WITHOUT WRITTEN PERMISSION.

|  | ACAD REFERENCE NO. | 346-ENG-MASTER   |
|--|--------------------|------------------|
|  | DRAWN: J.LEE       | DATE: APR. 22/09 |
|  | CHECKED:           | DATE:            |
|  | SCALE: 1:1         | SHEET 2 OF 2     |
|  | DRAWING NUMBER     | ISSUE            |
|  | 346-ENG-MASTER     | 1                |