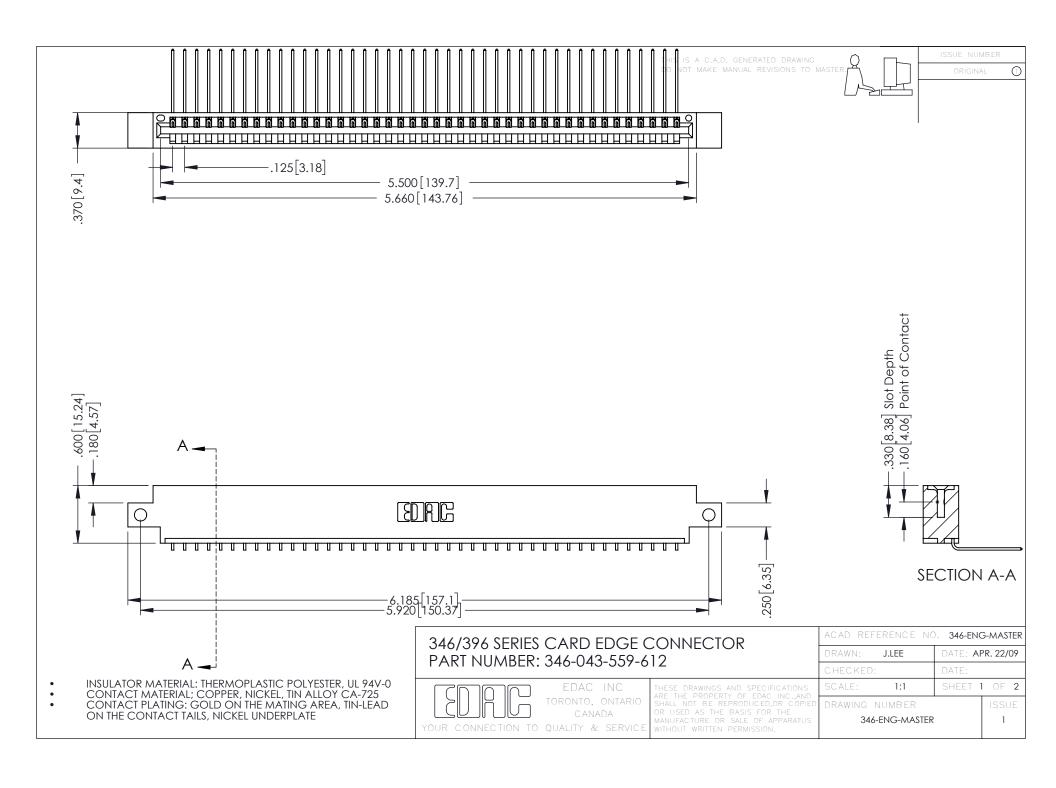

**Contact Code 555** 

**Contact Code 556** 

INSULATOR MATERIAL: THERMOPLASTIC POLYESTER, UL 94V-0 CONTACT MATERIAL; COPPER, NICKEL, TIN ALLOY CA-725

CONTACT PLATING: GOLD ON THE MATING AREA, TIN-LEAD ON THE CONTACT TAILS, NICKEL UNDERPLATE

## 346/396 SERIES CARD EDGE CONNECTOR CONTACT CODE 555,556,558,559,560 DIMENSIONS

YOUR CONNECTION TO QUALITY & SERVICE

|   | ACAD REFERENCE NO. 346-ENG-MASTER |                         |
|---|-----------------------------------|-------------------------|
|   | DRAWN: J.LEE                      | DATE: <b>APR. 22/09</b> |
|   | CHECKED:                          | DATE:                   |
|   | SCALE: 1:1                        | SHEET 2 OF 2            |
| D | DRAWING NUMBER                    | ISSUE                   |