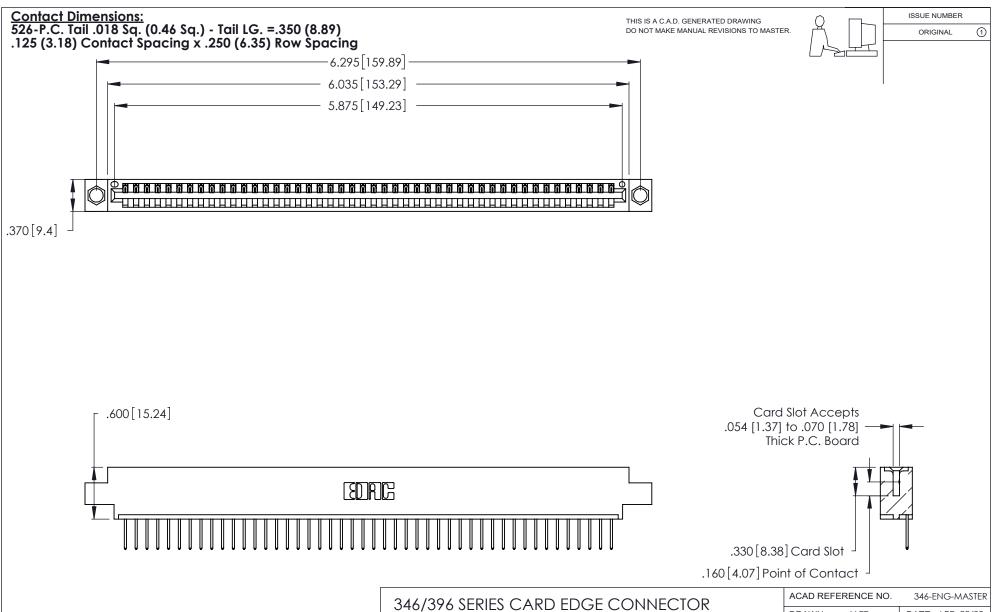

| 346/396 SERIES CARD EDGE CONNECTOR |
|------------------------------------|
| PART NUMBER: 346-046-526-604       |

**EDAC INC** TORONTO, ONTARIO CANADA

THESE DRAWINGS AND SPECIFICATIONS ARE THE PROPERTY OF EDAC INC.,AND SHALL NOT BE REPRODUCED, OR COPIED OR USED AS THE BASIS FOR THE MANUFACTURE OR SALE OF APPARATUS WITHOUT WRITTEN PERMISSION.

| ACAD REFERENCE NO. |       | 346-ENG-MASTER |           |
|--------------------|-------|----------------|-----------|
| DRAWN:             | J.LEE | DATE: AF       | PR. 22/09 |
| CHECKED:           |       | DATE:          |           |
| SCALE:             | N.T.S | SHEET          | OF 2      |
| DRAWING NUMBER     |       |                | ISSUE     |
| 346-ENG-MASTER     |       |                | 1         |