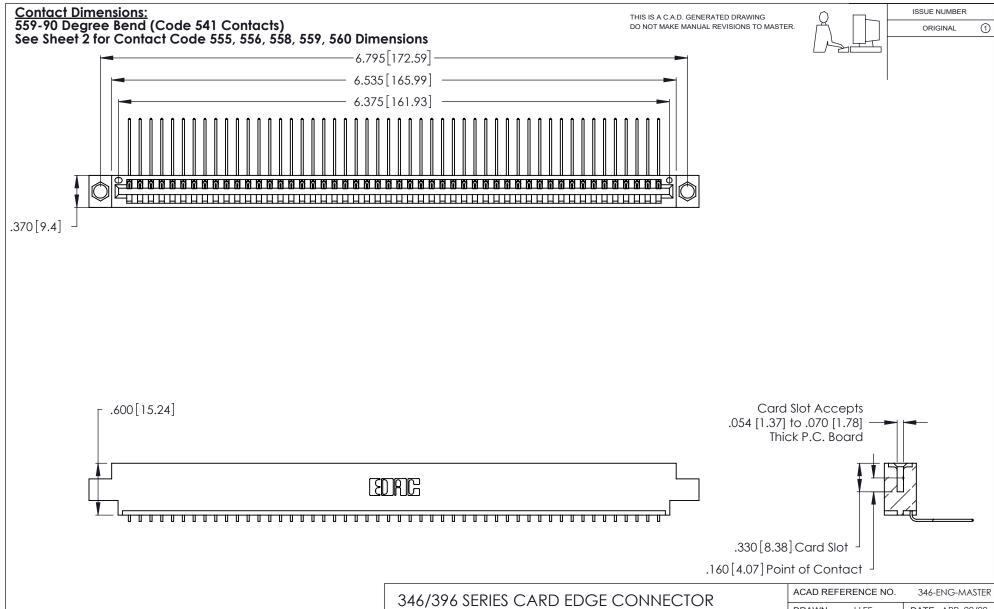

| ACAD REFE | RENCE NO.   | 346-ENG-MASTER   |
|-----------|-------------|------------------|
| DRAWN:    | J.LEE       | DATE: APR. 22/09 |
| CHECKED:  |             | DATE:            |
| SCALE:    | N.T.S       | SHEET 1 OF 2     |
| DRAWING N | IUMBER      | ISSUE            |
| 346       | -ENG-MASTER | 1                |