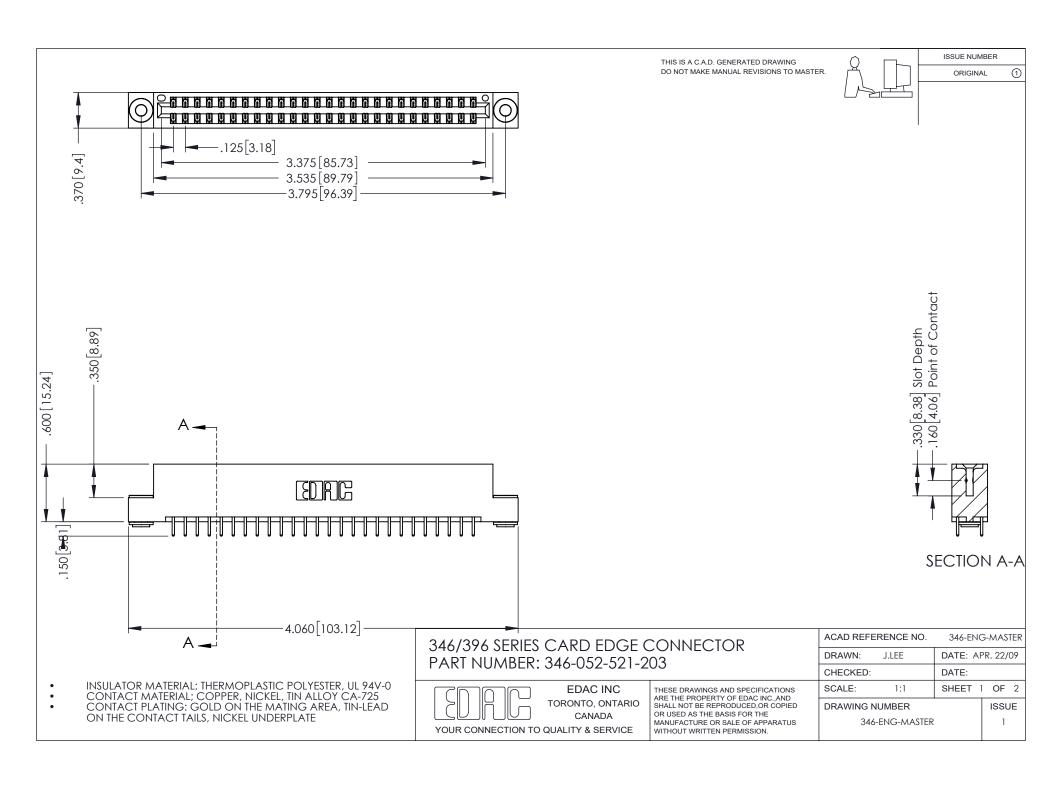

THIS IS A C.A.D. GENERATED DRAWING DO NOT MAKE MANUAL REVISIONS TO MASTER.

ORIGINAL 1

ISSUE NUMBER

**Contact Code 555** 

**Contact Code 556** 

INSULATOR MATERIAL: THERMOPLASTIC POLYESTER, UL 94V-0 CONTACT MATERIAL; COPPER, NICKEL, TIN ALLOY CA-725 CONTACT PLATING: GOLD ON THE MATING AREA, TIN-LEAD

ON THE CONTACT TAILS, NICKEL UNDERPLATE