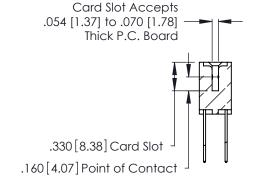

346-ENG-MASTER

INSULATOR MATERIAL: THERMOPLASTIC POLYESTER, UL 94V-0 CONTACT MATERIAL; COPPER, NICKEL, TIN ALLOY CA-725 CONTACT PLATING: GOLD ON THE MATING AREA, TIN-LEAD ON THE CONTACT TAILS, NICKEL UNDERPLATE