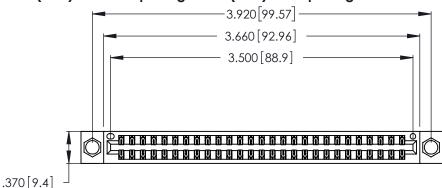

Contact Dimensions: 540-Wire Wrap .025 Sq. (0.64 Sq.) - Tail LG. =.560 (14.22) .125 (3.18) Contact Spacing x .250 (6.35) Row Spacing

.600 [15.24] EDING

THIS IS A C.A.D. GENERATED DRAWING DO NOT MAKE MANUAL REVISIONS TO MASTER.

ISSUE NUMBER ORIGINAL 1

ACAD REFERENCE NO.

346/396 SERIES CARD EDGE CONNECTOR PART NUMBER: 346-054-540-204

YOUR CONNECTION TO QUALITY & SERVICE

**EDAC INC** TORONTO, ONTARIO CANADA

THESE DRAWINGS AND SPECIFICATIONS ARE THE PROPERTY OF EDAC INC.,AND SHALL NOT BE REPRODUCED, OR COPIED OR USED AS THE BASIS FOR THE MANUFACTURE OR SALE OF APPARATUS WITHOUT WRITTEN PERMISSION.

346-ENG-MASTER

INSULATOR MATERIAL: THERMOPLASTIC POLYESTER, UL 94V-0 CONTACT MATERIAL; COPPER, NICKEL, TIN ALLOY CA-725 CONTACT PLATING: GOLD ON THE MATING AREA, TIN-LEAD ON THE CONTACT TAILS, NICKEL UNDERPLATE