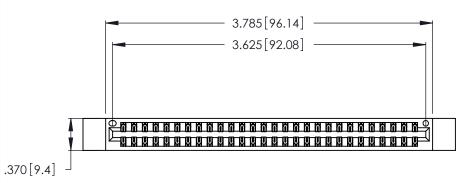

| 346/396 SERIES CARD EDGE CONNECTOR |
|------------------------------------|
| PART NUMBER: 346-056-522-812       |

**EDAC INC** TORONTO, ONTARIO CANADA

THESE DRAWINGS AND SPECIFICATIONS ARE THE PROPERTY OF EDAC INC.,AND SHALL NOT BE REPRODUCED, OR COPIED OR USED AS THE BASIS FOR THE MANUFACTURE OR SALE OF APPARATUS WITHOUT WRITTEN PERMISSION.

<u>Contact Dimensions:</u>
522-P.C. Tail .025 Sq. (0.64 Sq.) - Tail LG. =.440 (11.18)
.125 (3.18) Contact Spacing x .250 (6.35) Row Spacing

THIS IS A C.A.D. GENERATED DRAWING DO NOT MAKE MANUAL REVISIONS TO MASTER.