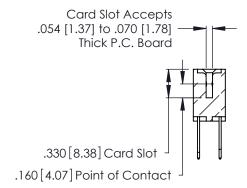

346/396 SERIES CARD EDGE CONNECTOR CONTACT CODE 555,556,558,559,560 DIMENSIONS

YOUR CONNECTION TO QUALITY & SERVICE

**EDAC INC** TORONTO, ONTARIO CANADA

THESE DRAWINGS AND SPECIFICATIONS ARE THE PROPERTY OF EDAC INC.,AND SHALL NOT BE REPRODUCED, OR COPIED OR USED AS THE BASIS FOR THE MANUFACTURE OR SALE OF APPARATUS WITHOUT WRITTEN PERMISSION.

**Contact Code 560** 

INSULATOR MATERIAL: THERMOPLASTIC POLYESTER, UL 94V-0 CONTACT MATERIAL; COPPER, NICKEL, TIN ALLOY CA-725 CONTACT PLATING: GOLD ON THE MATING AREA, TIN-LEAD ON THE CONTACT TAILS, NICKEL UNDERPLATE