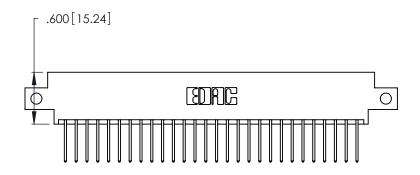

<u>Contact Dimensions:</u>
522-P.C. Tail .025 Sq. (0.64 Sq.) - Tail LG. =.440 (11.18)
.125 (3.18) Contact Spacing x .250 (6.35) Row Spacing

THIS IS A C.A.D. GENERATED DRAWING DO NOT MAKE MANUAL REVISIONS TO MASTER.

1

- INSULATOR MATERIAL: THERMOPLASTIC POLYESTER, UL 94V-0 CONTACT MATERIAL; COPPER, NICKEL, TIN ALLOY CA-725
- CONTACT PLATING: GOLD ON THE MATING AREA, TIN-LEAD ON THE CONTACT TAILS, NICKEL UNDERPLATE