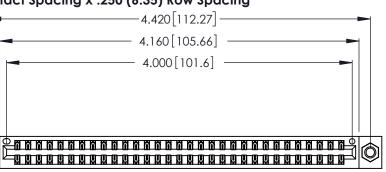

Contact Dimensions: 500-Wire Hole .050x.025 (1.27x0.64) - Tail LG. =.260 (6.60) .125 (3.18) Contact Spacing x .250 (6.35) Row Spacing

.370 [9.4]

THIS IS A C.A.D. GENERATED DRAWING DO NOT MAKE MANUAL REVISIONS TO MASTER.

(1)

Card Slot Accepts .054 [1.37] to .070 [1.78] Thick P.C. Board .330 [8.38] Card Slot .160 [4.07] Point of Contact

INSULATOR MATERIAL: THERMOPLASTIC POLYESTER, UL 94V-0 CONTACT MATERIAL; COPPER, NICKEL, TIN ALLOY CA-725