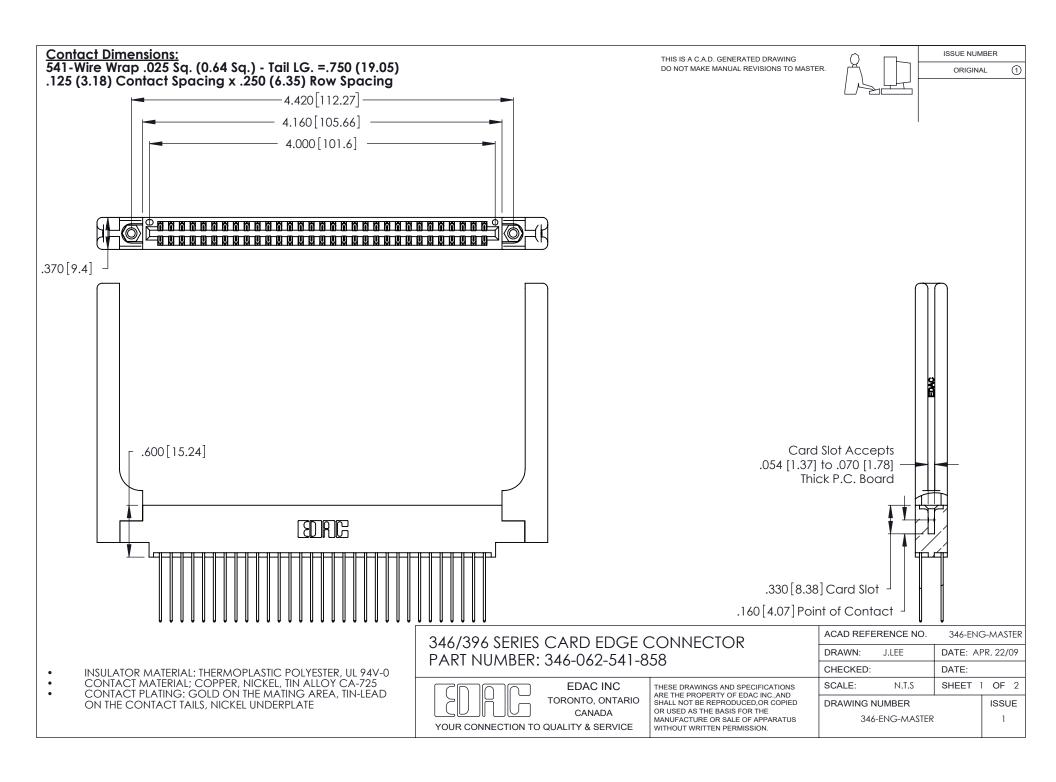

THIS IS A C.A.D. GENERATED DRAWING DO NOT MAKE MANUAL REVISIONS TO MASTER.

ISSUE NUMBER

ORIGINAL

1

**Contact Code 555** 

Contact Code 556

**Contact Code 558** 

**Contact Code 559** 

Contact Code 560

INSULATOR MATERIAL: THERMOPLASTIC POLYESTER, UL 94V-0 CONTACT MATERIAL; COPPER, NICKEL, TIN ALLOY CA-725 CONTACT PLATING: GOLD ON THE MATING AREA, TIN-LEAD

ON THE CONTACT TAILS, NICKEL UNDERPLATE

346/396 SERIES CARD EDGE CONNECTOR CONTACT CODE 555,556,558,559,560 DIMENSIONS

YOUR CONNECTION TO QUALITY & SERVICE

**EDAC INC** TORONTO, ONTARIO CANADA

THESE DRAWINGS AND SPECIFICATIONS ARE THE PROPERTY OF EDAC INC.,AND SHALL NOT BE REPRODUCED, OR COPIED OR USED AS THE BASIS FOR THE MANUFACTURE OR SALE OF APPARATUS WITHOUT WRITTEN PERMISSION.