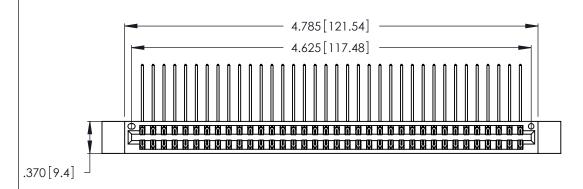

Contact Dimensions:
558-90 Degree Bend (Code 541 Contacts)
See Sheet 2 for Contact Code 555, 556, 558, 559, 560 Dimensions

THIS IS A C.A.D. GENERATED DRAWING DO NOT MAKE MANUAL REVISIONS TO MASTER.

- INSULATOR MATERIAL: THERMOPLASTIC POLYESTER, UL 94V-0 CONTACT MATERIAL; COPPER, NICKEL, TIN ALLOY CA-725
- CONTACT PLATING: GOLD ON THE MATING AREA, TIN-LEAD ON THE CONTACT TAILS, NICKEL UNDERPLATE

346/396 SERIES CARD EDGE CONNECTOR PART NUMBER: 346-072-558-812

**EDAC INC** TORONTO, ONTARIO CANADA

THESE DRAWINGS AND SPECIFICATIONS ARE THE PROPERTY OF EDAC INC., AND SHALL NOT BE REPRODUCED, OR COPIED OR USED AS THE BASIS FOR THE MANUFACTURE OR SALE OF APPARATUS WITHOUT WRITTEN PERMISSION.