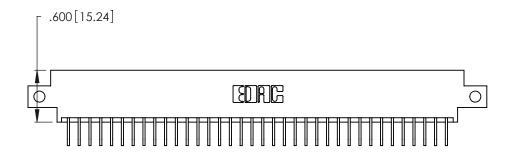

346/396 SERIES CARD EDGE CONNECTOR PART NUMBER: 346-072-558-812

**EDAC INC** TORONTO, ONTARIO CANADA

THESE DRAWINGS AND SPECIFICATIONS ARE THE PROPERTY OF EDAC INC., AND SHALL NOT BE REPRODUCED, OR COPIED OR USED AS THE BASIS FOR THE MANUFACTURE OR SALE OF APPARATUS WITHOUT WRITTEN PERMISSION.