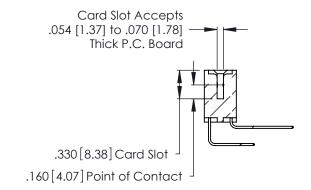

THIS IS A C.A.D. GENERATED DRAWING DO NOT MAKE MANUAL REVISIONS TO MASTER.

ISSUE NUMBER

ORIGINAL

1

**Contact Code 555** 

Contact Code 556

**Contact Code 558** 

**Contact Code 559** 

**Contact Code 560** 

INSULATOR MATERIAL: THERMOPLASTIC POLYESTER, UL 94V-0 CONTACT MATERIAL; COPPER, NICKEL, TIN ALLOY CA-725 CONTACT PLATING: GOLD ON THE MATING AREA, TIN-LEAD

ON THE CONTACT TAILS, NICKEL UNDERPLATE

346/396 SERIES CARD EDGE CONNECTOR CONTACT CODE 555,556,558,559,560 DIMENSIONS

YOUR CONNECTION TO QUALITY & SERVICE

**EDAC INC** TORONTO, ONTARIO CANADA

THESE DRAWINGS AND SPECIFICATIONS ARE THE PROPERTY OF EDAC INC.,AND SHALL NOT BE REPRODUCED, OR COPIED OR USED AS THE BASIS FOR THE MANUFACTURE OR SALE OF APPARATUS WITHOUT WRITTEN PERMISSION.