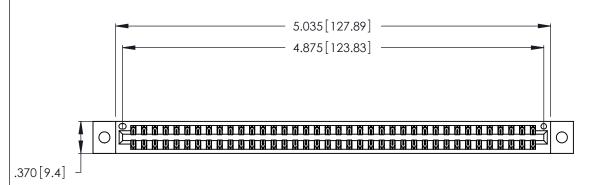

| 346/396 SERIES CARD EDGE CONNECTOR |
|------------------------------------|
| PART NUMBER: 346-076-521-202       |

**EDAC INC** TORONTO, ONTARIO CANADA

THESE DRAWINGS AND SPECIFICATIONS ARE THE PROPERTY OF EDAC INC., AND SHALL NOT BE REPRODUCED, OR COPIED OR USED AS THE BASIS FOR THE MANUFACTURE OR SALE OF APPARATUS WITHOUT WRITTEN PERMISSION.

<u>Contact Dimensions:</u>
521-P.C. Tail .025 Sq. (0.64 Sq.) - Tail LG. =.150 (3.81)
.125 (3.18) Contact Spacing x .250 (6.35) Row Spacing

THIS IS A C.A.D. GENERATED DRAWING DO NOT MAKE MANUAL REVISIONS TO MASTER.