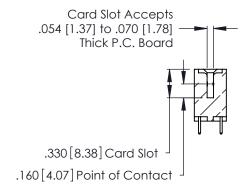

346/396 SERIES CARD EDGE CONNECTOR CONTACT CODE 555,556,558,559,560 DIMENSIONS

YOUR CONNECTION TO QUALITY & SERVICE

**EDAC INC** TORONTO, ONTARIO CANADA

THESE DRAWINGS AND SPECIFICATIONS ARE THE PROPERTY OF EDAC INC.,AND SHALL NOT BE REPRODUCED, OR COPIED OR USED AS THE BASIS FOR THE MANUFACTURE OR SALE OF APPARATUS WITHOUT WRITTEN PERMISSION.

**Contact Code 560** 

INSULATOR MATERIAL: THERMOPLASTIC POLYESTER, UL 94V-0 CONTACT MATERIAL; COPPER, NICKEL, TIN ALLOY CA-725 CONTACT PLATING: GOLD ON THE MATING AREA, TIN-LEAD

ON THE CONTACT TAILS, NICKEL UNDERPLATE