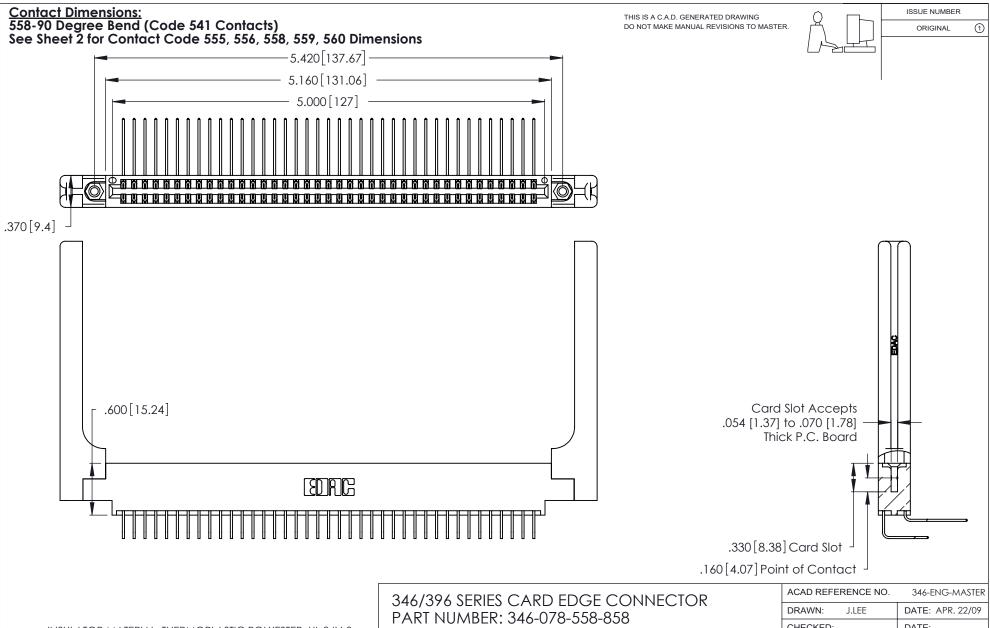

| ACAD REFERENCE NO. |  | 346-ENG-MASTER |           |
|--------------------|--|----------------|-----------|
| DRAWN: J.LEE       |  | DATE: AF       | PR. 22/09 |
| CHECKED:           |  | DATE:          |           |
| SCALE: N.T.S       |  | SHEET          | OF 2      |
| DRAWING NUMBER     |  | ISSUE          |           |
| 346-ENG-MASTER     |  |                | 1         |
|                    |  |                |           |