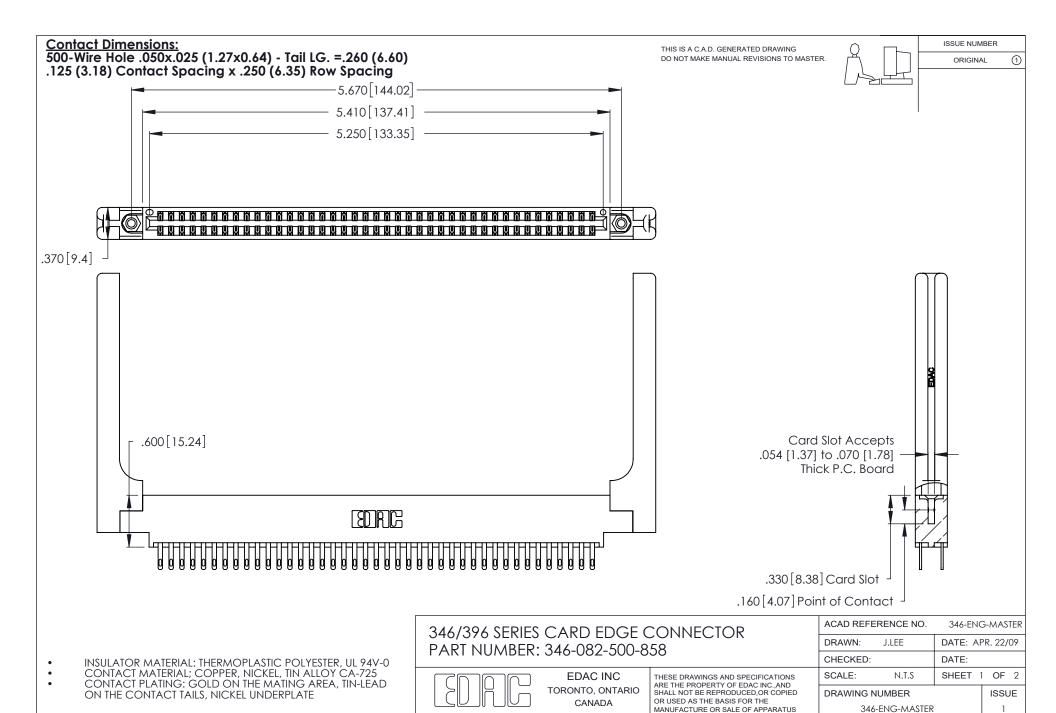

YOUR CONNECTION TO QUALITY & SERVICE

WITHOUT WRITTEN PERMISSION.

THIS IS A C.A.D. GENERATED DRAWING DO NOT MAKE MANUAL REVISIONS TO MASTER.

ISSUE NUMBER

ORIGINAL

1

**Contact Code 555** 

Contact Code 556

**Contact Code 558** 

**Contact Code 559** 

Contact Code 560

INSULATOR MATERIAL: THERMOPLASTIC POLYESTER, UL 94V-0 CONTACT MATERIAL; COPPER, NICKEL, TIN ALLOY CA-725 CONTACT PLATING: GOLD ON THE MATING AREA, TIN-LEAD

ON THE CONTACT TAILS, NICKEL UNDERPLATE

346/396 SERIES CARD EDGE CONNECTOR CONTACT CODE 555,556,558,559,560 DIMENSIONS

YOUR CONNECTION TO QUALITY & SERVICE

**EDAC INC** TORONTO, ONTARIO CANADA

THESE DRAWINGS AND SPECIFICATIONS ARE THE PROPERTY OF EDAC INC.,AND SHALL NOT BE REPRODUCED, OR COPIED OR USED AS THE BASIS FOR THE MANUFACTURE OR SALE OF APPARATUS WITHOUT WRITTEN PERMISSION.