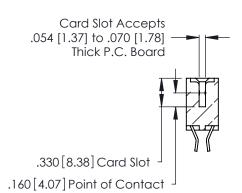

346/396 SERIES CARD EDGE CONNECTOR CONTACT CODE 555,556,558,559,560 DIMENSIONS

YOUR CONNECTION TO QUALITY & SERVICE

**EDAC INC** TORONTO, ONTARIO CANADA

THESE DRAWINGS AND SPECIFICATIONS ARE THE PROPERTY OF EDAC INC.,AND SHALL NOT BE REPRODUCED, OR COPIED OR USED AS THE BASIS FOR THE MANUFACTURE OR SALE OF APPARATUS WITHOUT WRITTEN PERMISSION.

(1)

- INSULATOR MATERIAL: THERMOPLASTIC POLYESTER, UL 94V-0 CONTACT MATERIAL; COPPER, NICKEL, TIN ALLOY CA-725
- CONTACT PLATING: GOLD ON THE MATING AREA, TIN-LEAD ON THE CONTACT TAILS, NICKEL UNDERPLATE