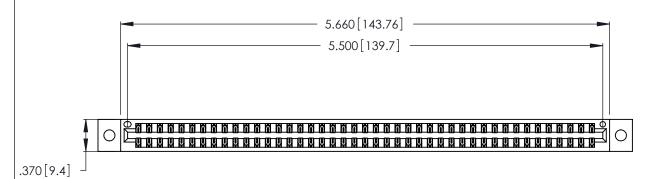

| 346/396 SERIES CARD EDGE CONNECTOR |
|------------------------------------|
| PART NUMBER: 346-086-555-202       |

**EDAC INC** TORONTO, ONTARIO CANADA

THESE DRAWINGS AND SPECIFICATIONS ARE THE PROPERTY OF EDAC INC.,AND SHALL NOT BE REPRODUCED, OR COPIED OR USED AS THE BASIS FOR THE MANUFACTURE OR SALE OF APPARATUS WITHOUT WRITTEN PERMISSION.

<u>Contact Dimensions:</u>
555-Extender Board Bend (Code 500 Contacts)
See Sheet 2 for Contact Code 555, 556, 558, 559, 560 Dimensions

THIS IS A C.A.D. GENERATED DRAWING DO NOT MAKE MANUAL REVISIONS TO MASTER.