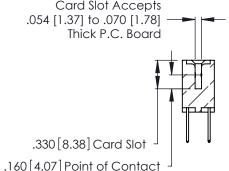

INSULATOR MATERIAL: THERMOPLASTIC POLYESTER, UL 94V-0 CONTACT MATERIAL; COPPER, NICKEL, TIN ALLOY CA-725

CONTACT PLATING: GOLD ON THE MATING AREA, TIN-LEAD ON THE CONTACT TAILS, NICKEL UNDERPLATE

346/396 SERIES CARD EDGE CONNECTOR PART NUMBER: 346-090-526-207