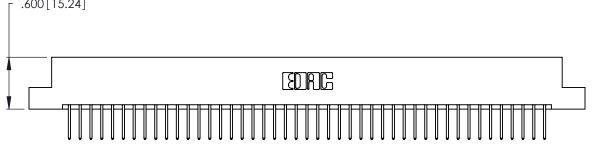

INSULATOR MATERIAL: THERMOPLASTIC POLYESTER, UL 94V-0 CONTACT MATERIAL; COPPER, NICKEL, TIN ALLOY CA-725

CONTACT PLATING: GOLD ON THE MATING AREA, TIN-LEAD ON THE CONTACT TAILS, NICKEL UNDERPLATE

346/396 SERIES CARD EDGE CONNECTOR PART NUMBER: 346-090-526-207