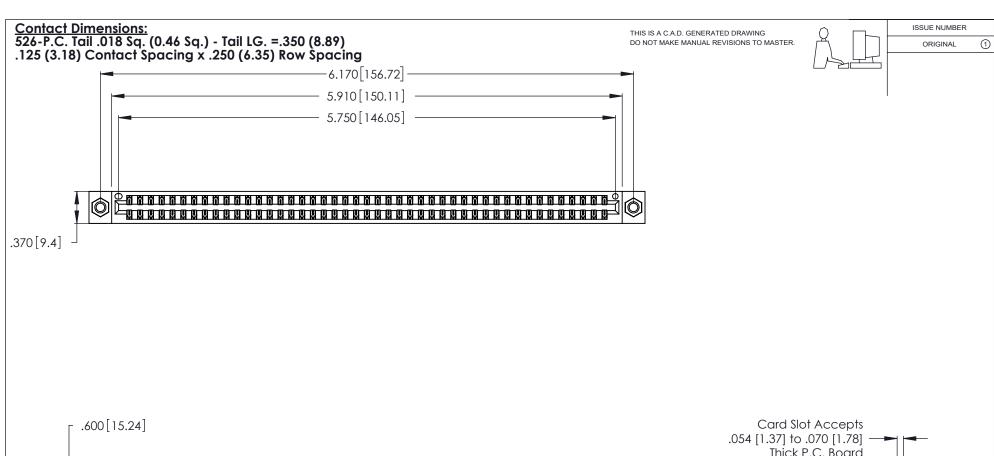

INSULATOR MATERIAL: THERMOPLASTIC POLYESTER, UL 94V-0 CONTACT MATERIAL; COPPER, NICKEL, TIN ALLOY CA-725

CONTACT PLATING: GOLD ON THE MATING AREA, TIN-LEAD ON THE CONTACT TAILS, NICKEL UNDERPLATE

346/396 SERIES CARD EDGE CONNECTOR PART NUMBER: 346-090-526-207