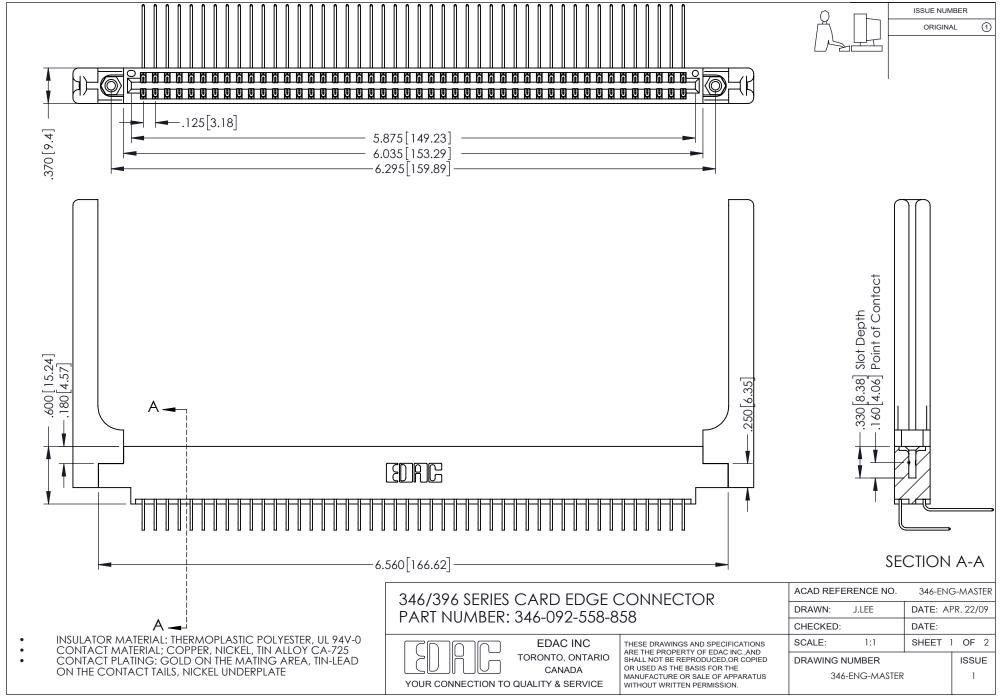

## **Contact Code 556**

INSULATOR MATERIAL: THERMOPLASTIC POLYESTER, UL 94V-0 CONTACT MATERIAL; COPPER, NICKEL, TIN ALLOY CA-725 CONTACT PLATING: GOLD ON THE MATING AREA, TIN-LEAD

ON THE CONTACT TAILS, NICKEL UNDERPLATE

## 346/396 SERIES CARD EDGE CONNECTOR CONTACT CODE 555,556,558,559,560 DIMENSIONS

YOUR CONNECTION TO QUALITY & SERVICE

**EDAC INC** TORONTO, ONTARIO CANADA

THESE DRAWINGS AND SPECIFICATIONS ARE THE PROPERTY OF EDAC INC.,AND SHALL NOT BE REPRODUCED, OR COPIED OR USED AS THE BASIS FOR THE MANUFACTURE OR SALE OF APPARATUS WITHOUT WRITTEN PERMISSION.