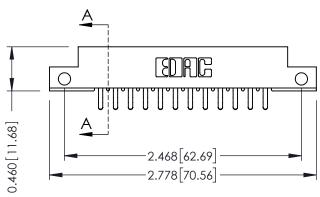

## **Mounting Option** 12-.128 (3.25) Dia. Side Mounting Holes

## **Contact Detail**

556-Extender Board Bend (Code 520 Contacts) .156 [3.96] Contact Spacing x .140 [3.56] Row Spacing

THIS IS A C.A.D. GENERATED DRAWING DO NOT MAKE MANUAL REVISIONS TO MASTER.



ISSUE NUMBER

ORIGINAL





305 / 315 / 355 Card Edge Connector Part Number: 355-024-556-212

YOUR CONNECTION TO QUALITY & SERVICE

**EDAC INC** TORONTO, ONTARIO CANADA

THESE DRAWINGS AND SPECIFICATIONS ARE THE PROPERTY OF EDAC INC.,AND SHALL NOT BE REPRODUCED,OR COPIED OR USED AS THE BASIS FOR THE MANUFACTURE OR SALE OF APPARATUS WITHOUT WRITTEN PERMISSION.

|  | ACAD REFERENCE NO. | 305 ENG MASTER    |
|--|--------------------|-------------------|
|  | DRAWN: J.LEE       | DATE: SEPT. 21/09 |
|  | CHECKED:           | DATE:             |
|  | SCALE: NTS         | SHEET 1 OF 2      |
|  | DRAWING NUMBER     | ISSUE             |
|  | 305 Assembly       | 1                 |

Point of Contact

**See Accompanying Page for: Mounting Options**