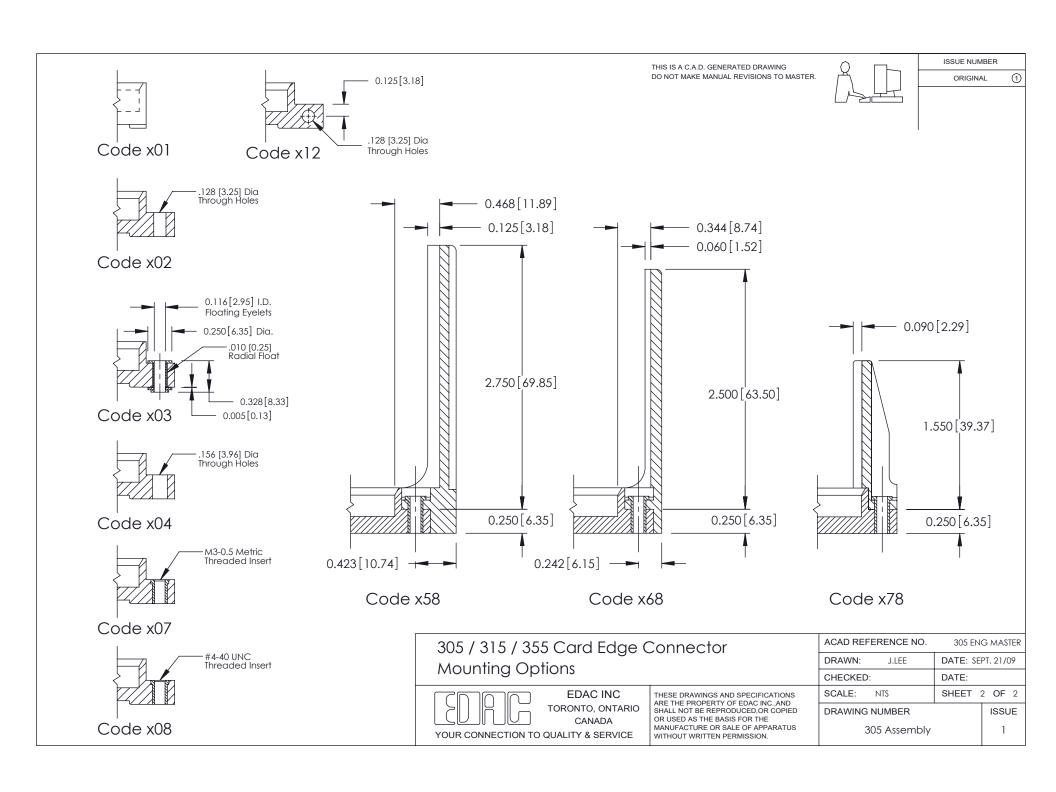

NG DO NOT MAKE MANUAL REVISIONS TO MASTER.



ISSUE NUMBER

ORIGINAL





305 / 315 / 355 Card Edge Connector Part Number: 355-024-556-212

YOUR CONNECTION TO QUALITY & SERVICE

**EDAC INC** TORONTO, ONTARIO CANADA

THESE DRAWINGS AND SPECIFICATIONS ARE THE PROPERTY OF EDAC INC.,AND SHALL NOT BE REPRODUCED,OR COPIED OR USED AS THE BASIS FOR THE MANUFACTURE OR SALE OF APPARATUS WITHOUT WRITTEN PERMISSION.

|  | ACAD REFERENCE NO. | 305 ENG MASTER    |
|--|--------------------|-------------------|
|  | DRAWN: J.LEE       | DATE: SEPT. 21/09 |
|  | CHECKED:           | DATE:             |
|  | SCALE: NTS         | SHEET 1 OF 2      |
|  | DRAWING NUMBER     | ISSUE             |
|  | 305 Assembly       | 1                 |

Point of Contact

**See Accompanying Page for: Mounting Options**