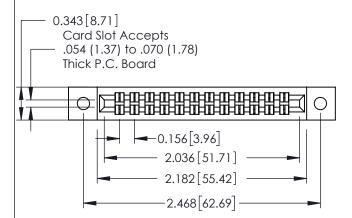

## **Contact Detail**

556-Extender Board Bend (Code 520 Contacts) .156 [3.96] Contact Spacing x .140 [3.56] Row Spacing

THIS IS A C.A.D. GENERATED DRAWING DO NOT MAKE MANUAL REVISIONS TO MASTER.

ISSUE NUMBER